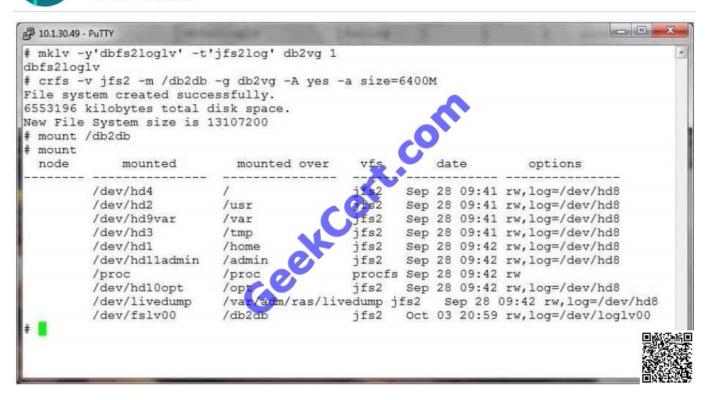

#### **QUESTION 5**

An administrator created a log logical volume named dbfs2loglv. Given the following output, why did the system create and use a new log logical volume rather than the log logical volume that the administrator specified?

### https://www.geekcert.com/000-221.html

2021 Latest geekcert 000-221 PDF and VCE dumps Download

- A. The filesystem was built with a mirrored logical volume and 2 log logical volumes are needed.
- B. The administrator created the db2fsloglv log but neglected to format it with the logform command.
- C. The db2fsloglv log was created as a JFS log and a JFS2 log was needed.
- D. There was already another filesystem using the db2fsloglv when the filesystem was created