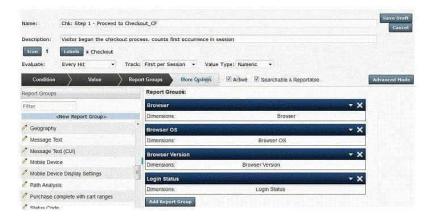

#### **QUESTION 5**

An analyst for an online retailer wants to analyze the shopping cart amount for visitors that went to the checkout page using a chrome browser on a Windows 8 operating system. The analyst also wants to be able to segment these results further by the visitor login status.

Which Report Groups configuration would allow the analyst to segment the data for this analysis?

#### https://www.geekcert.com/000-474.html

2021 Latest geekcert 000-474 PDF and VCE dumps Download

CA

C B.

CC.

OD.