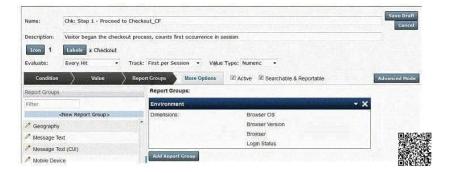

#### **QUESTION 5**

An analyst for an online retailer wants to analyze the shopping cart amount for visitors that went to the checkout page using a chrome browser on a Windows 8 operating system. The analyst also wants to be able to segment these results further by the visitor login status.

Which Report Groups configuration would allow the analyst to segment the data for this analysis?

## https://www.geekcert.com/000-474.html 2021 Latest geekcert 000-474 PDF and VCE dumps Download

| Α. | Option | Α |
|----|--------|---|
|    |        |   |

B. Option B

C. Option C

D. Option D

Correct Answer: D