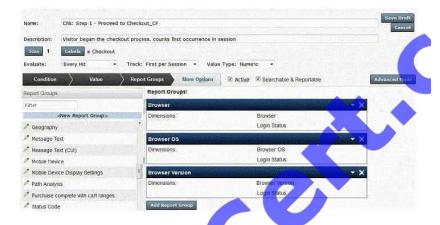

#### **QUESTION 5**

An analyst for an online retailer wants to analyze the shopping cart amount for visitors that went to the checkout page using a chrome browser on a Windows 8 operating system. The analyst also wants to be able to segment these results further by the visitor login status.

Which Report Groups configuration would allow the analyst to segment the data for this analysis?

#### https://www.geekcert.com/000-474.html

2021 Latest geekcert 000-474 PDF and VCE dumps Download

CA

C B.

CC.

OD.