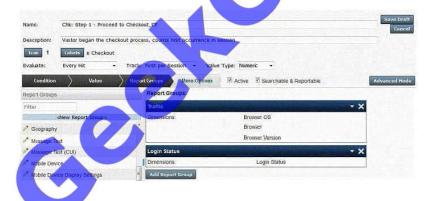

#### **QUESTION 5**

An analyst for an online retailer wants to analyze the shopping cart amount for visitors that went to the checkout page using a chrome browser on a Windows 8 operating system. The analyst also wants to be able to segment these results further by the visitor login status.

Which Report Groups configuration would allow the analyst to segment the data for this analysis?

#### https://www.geekcert.com/000-474.html

2021 Latest geekcert 000-474 PDF and VCE dumps Download

CA

C B.

CC.

OD.