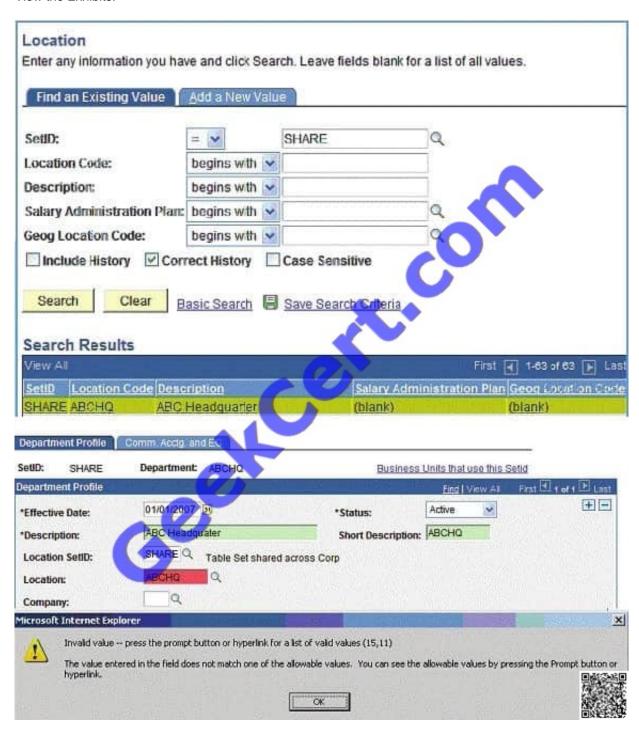

#### **QUESTION 4**

View the Exhibits.

Your client wants to set up a new department called ABC Headquarter for their newly acquired company ABC. The client shares the department and location information cross all business units. The HR Administrator has checked that the location code ABCHQ showed up under the Location Table Search Result page under SetID "Share". However, when she tried to attach this location code to the new department she is trying to create, she got the error message.

#### https://www.geekcert.com/1Z0-218.html

2021 Latest geekcert 1Z0-218 PDF and VCE dumps Download

Which two setups may have caused the error message to be displayed? (Choose two.)

- A. The Location SetID may not be valid for this department.
- B. The Department may have an earlier Effective Date than the Location.
- C. The Location and the Department may not belong to the same Business Unit.
- D. The Location may have been inactivated before the Department\\'s Effective Date.
- E. The Location may not be associated with the proper company that the department is attached to.
- F. The TableSet Control table may not be set up correctly for the Record\_Group Location and the Record\_Group Department.

Correct Answer: BD