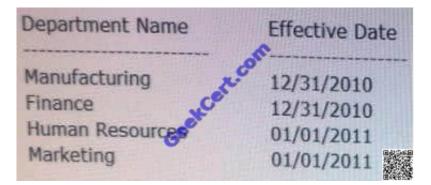

### **QUESTION 4**

You have been assigned to create a department rollup tree for your organization. The following department information is available:

Which two effective-dated trees will include all departments?

- A. tree dated 01/01/2011
- B. tree dated 12/31/2010
- C. tree dated 01/01/1900
- D. tree dated 01/31/2011

Correct Answer: BC