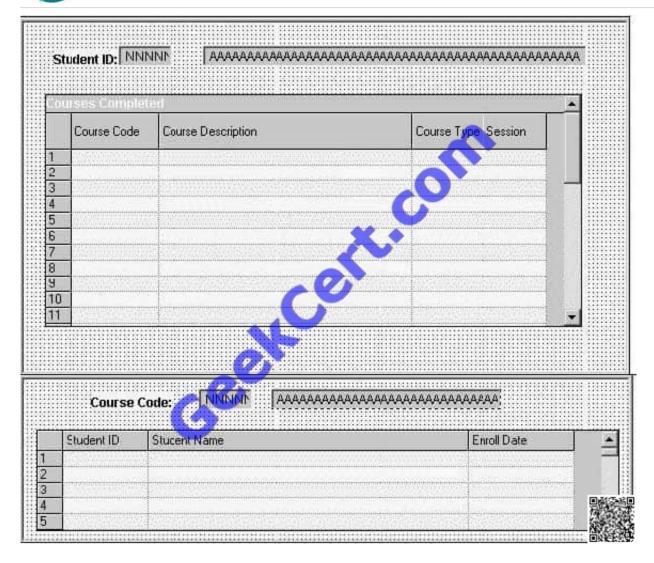

#### **QUESTION 2**

View the Exhibits.

Examine the two pages and select the correct statement.

#### https://www.geekcert.com/1Z0-241.html 2021 Latest geekcert 1Z0-241 PDF and VCE dumps Download

- A. You can group these pages in the same component.
- B. You cannot group these pages in the same component.