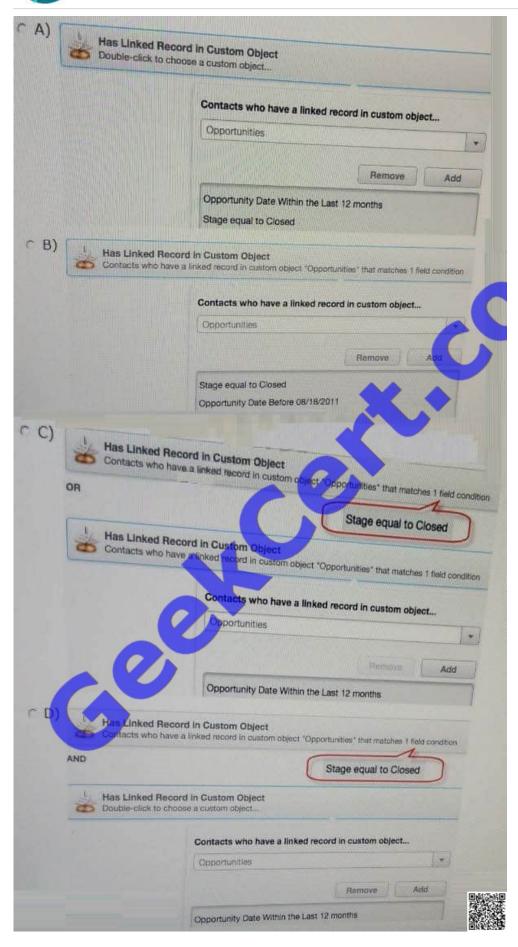

#### **QUESTION 1**

What is the correct filter criteria to identify contacts that has an opportunity created within the last 12 months that is now closed?

2021 Latest geekcert 1Z0-412 PDF and VCE dumps Download

2021 Latest geekcert 1Z0-412 PDF and VCE dumps Download

- A. Option A
- B. Option B
- C. Option C
- D. Option D

Correct Answer: B