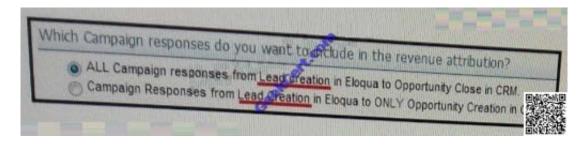

#### **QUESTION 5**

Refer to the exhibit.

What does Lead Creation refer to?

- A. The Eloqua contact has a linked visitor profile.
- B. The Eloqua contact is associated to a CRM Opportunity.
- C. The Eloqua contact has responded to an Eloqua campaign.
- D. The Eloqua contact record has a value in the CRM Lead ID field.

Correct Answer: B

<u>1Z0-412 PDF Dumps</u>

1Z0-412 Practice Test

1Z0-412 Braindumps

2021 Latest geekcert 1Z0-412 PDF and VCE dumps Download

To Read the Whole Q&As, please purchase the Complete Version from Our website.