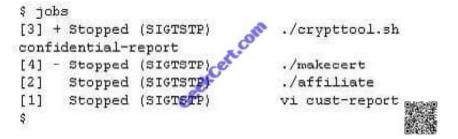

### **QUESTION 2**

Click the Exhibit button.

Wally is using a Korn shell, and is writing a report for a customer. The report contains instructions on how to use a set of scripts that he has created for this customer. The scripts are all interactive. Wally is running the scripts while creating the report, so he can cut and paste the user prompts into his document. From the information in the exhibit, choose the script that was last running in the foreground.

- A. ./makecert
- B. ./crypttool.sh confidential-report
- C. ./affiliate
- D. vi cust-report
- Correct Answer: B