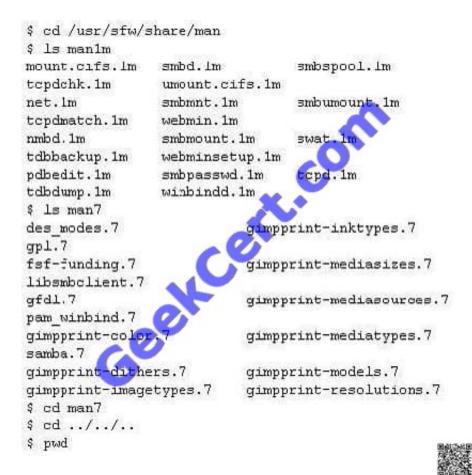

### **QUESTION 1**

Click the Exhibit button.

You are examining the /usr/sfw/share/man directory, and then issue a sequence of commands as shown in the exhibit. Which answer correctly displays the output of the pwd command?

A. /usr/sfw

B. /usr

- C. /usr/sfw/share
- D. /

Correct Answer: A