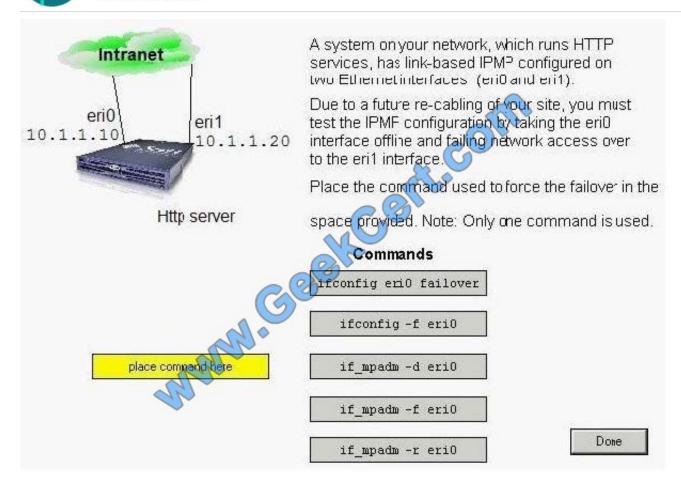

#### **QUESTION 3**

A system on your network, which runs HTTP services, has link-based IPMP configured on two Ethernet interfaces (eri0 and eri1). Due to a future re-cabling of your site, you must test the IPMP configuration by taking the eri0 interface offline

and failing network access over to the eri1 interface.

Place the command used to force the failover in the space provided.

Note: Only one command is used.