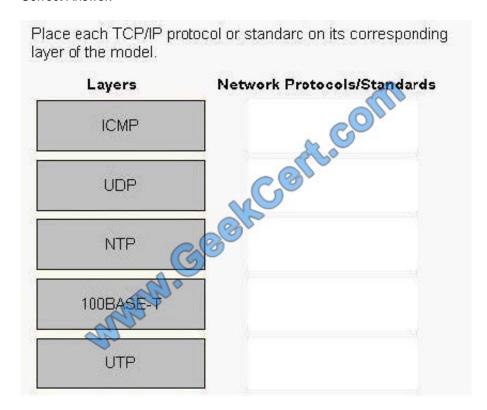

#### **QUESTION 5**

Place each TCP/IP protocol or standard on its corresponding layer of the model.

#### https://www.geekcert.com/1Z0-880.html 2021 Latest geekcert 1Z0-880 PDF and VCE dumps Download

Place each TCP/IP protocol or standarc on its corresponding layer of the model.

Layers Network Protocols/Standards

Application layer ICMF

Transport layer UDP

Network Interface layer NTP

UTP