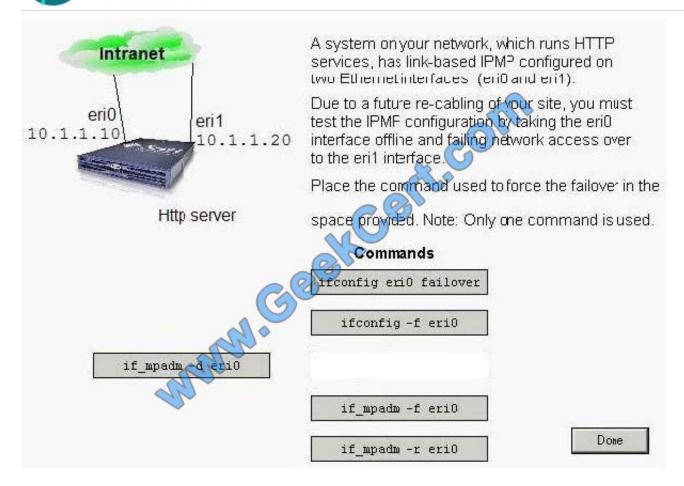

#### **QUESTION 3**

A system on your network, which runs HTTP services, has link-based IPMP configured on two Ethernet interfaces (eri0 and eri1). Due to a future re-cabling of your site, you must test the IPMP configuration by taking the eri0 interface offline

and failing network access over to the eri1 interface.

Place the command used to force the failover in the space provided.

Note: Only one command is used.

#### https://www.geekcert.com/1Z0-880.html

2021 Latest geekcert 1Z0-880 PDF and VCE dumps Download

Correct Answer: