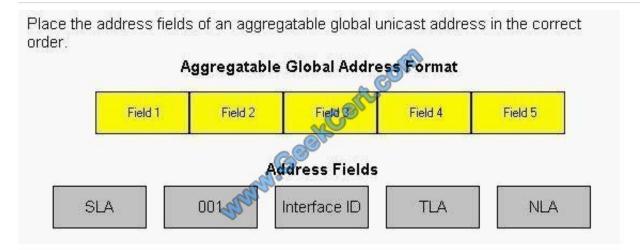

#### **QUESTION 2**

Place the address fields of an aggregatable global unicast address in the correct order.