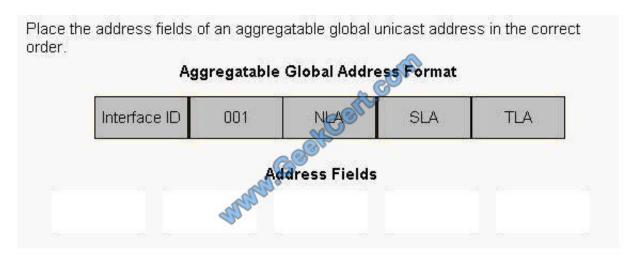

#### **QUESTION 2**

Place the address fields of an aggregatable global unicast address in the correct order.

#### Correct Answer: