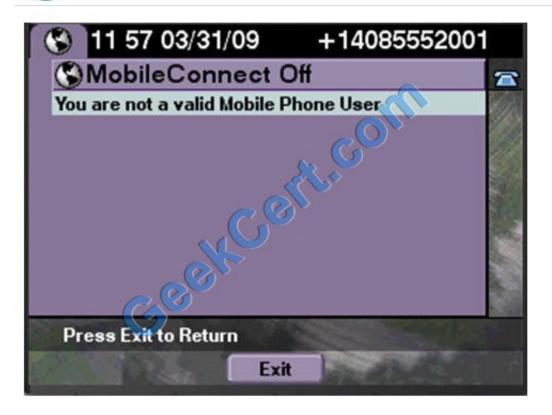

#### **QUESTION 5**

Refer to the exhibit. Which course of action will resolve the Mobile Connect issues that are shown in the exhibit?

- A. Configure the Mobility softkey on the phone.
- B. Enable the user for Cisco Mobile Connect.
- C. Make the user an owner of the phone device in the phone device configuration page.
- D. Enable the device mobility mode on the phone since it is disabled.

Correct Answer: C

Latest 300-080 Dumps

300-080 Practice Test

300-080 Study Guide

To Read the Whole Q&As, please purchase the Complete Version from Our website.