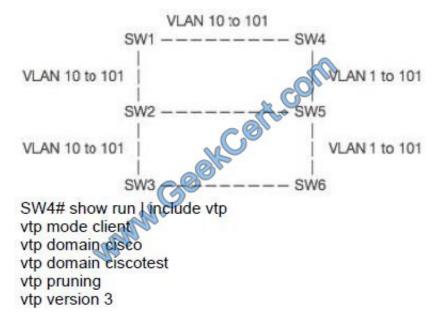

#### **QUESTION 5**

Refer to the exhibit If switch SW6 is operating VTP Server and the other devices have the same configuration as SW4, which statement about the VLANs network is True?

- A. Traffic on VLANs 1 through 9 is flooded to all switches in the network.
- B. VLANs 1 through 101 are operational on all switch trunks.
- C. VLANs 1 through 9 are pruned on the link between SW1 and SW4.
- D. VLANs 1 through 101 are pruned on the link between SW1 and SW2.

Correct Answer: A

https://www.geekcert.com/300-115.html 2021 Latest geekcert 300-115 PDF and VCE dumps Download

<u>300-115 PDF Dumps</u>

300-115 VCE Dumps

300-115 Braindumps

To Read the Whole Q&As, please purchase the Complete Version from Our website.