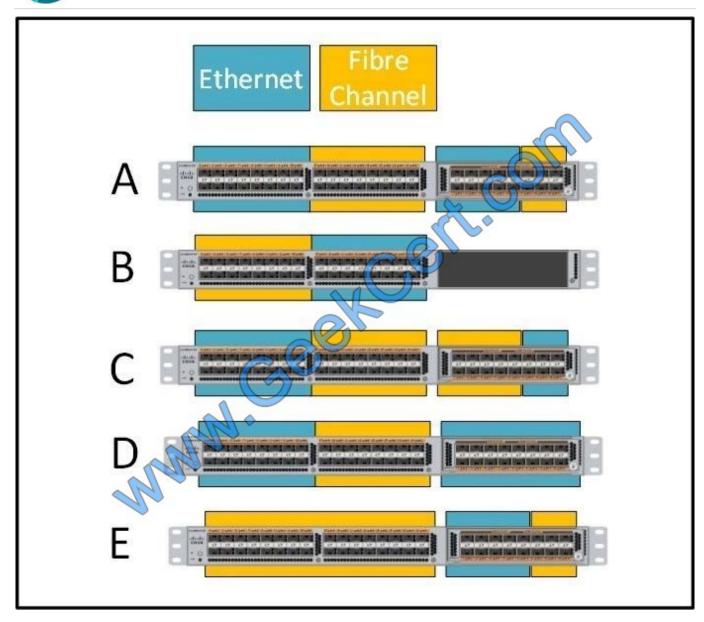

#### **QUESTION 3**

Refer to the exhibit.

Which three options are valid port configurations for the Cisco Nexus 5548UP? (Choose three.)

- A. A
- В.В
- C. C
- D. D
- E. E

Correct Answer: ADE