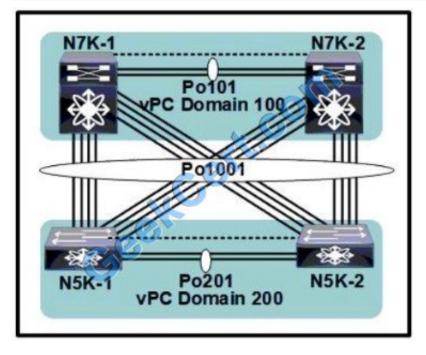

### **QUESTION 4**

Refer to the exhibit.

You must ensure that the vPC Domain 100 controls the LACP Po1001 link. Which feature do you configure?

- A. peer switch
- B. role priority
- C. system priority
- D. peer gateway
- Correct Answer: C