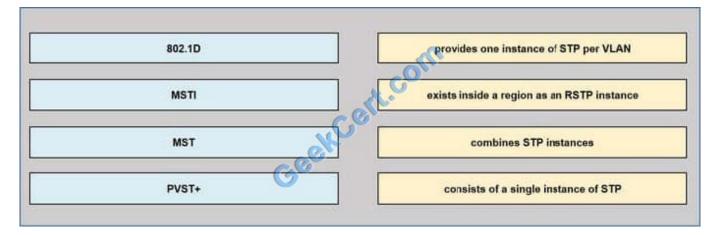

### **QUESTION 5**

Drag and drop the spanning tree types on the left to their correct descriptions on the right

Select and Place:

Correct Answer:

300-165 PDF Dumps

<u>300-165 VCE Dumps</u>

300-165 Exam Questions