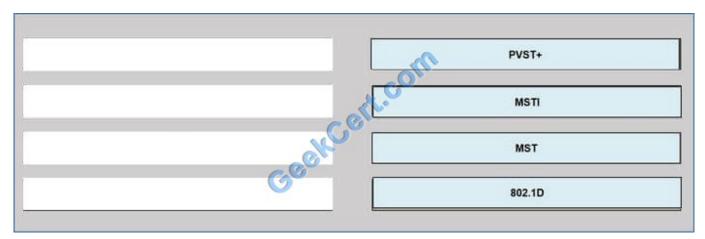

### **QUESTION 5**

Drag and drop the spanning tree types on the left to their correct descriptions on the right

Select and Place:

Correct Answer:

300-165 PDF Dumps

<u>300-165 VCE Dumps</u>

300-165 Exam Questions