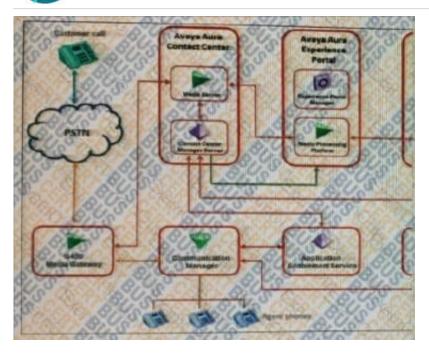

#### **QUESTION 3**

Refer to the exhibit.

#### https://www.geekcert.com/33810x.html

2024 Latest geekcert 33810X PDF and VCE dumps Download

AACC routes contacts based on business logic to any SIP addressable endpoint. Which statement about AACC Voice Contact is true?

- A. It Is anchored In the Media Processing Platform.
- B. It Is anchored In the G450.
- C. It Is anchored In the Media Server.
- D. It Is anchored in the Session Manager.

Correct Answer: D