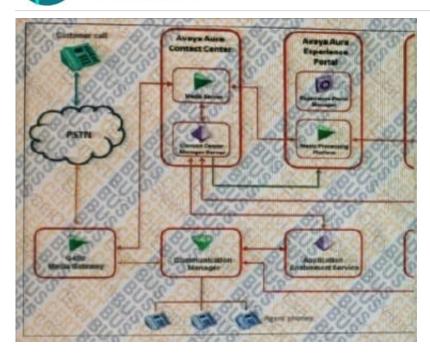

### **QUESTION 3**

Refer to the exhibit.

## 2024 Latest geekcert 33810X PDF and VCE dumps Download

AACC routes contacts based on business logic to any SIP addressable endpoint. Which statement about AACC Voice Contact is true?

- A. It Is anchored In the Media Processing Platform.
- B. It Is anchored In the G450.
- C. It Is anchored In the Media Server.
- D. It Is anchored in the Session Manager.