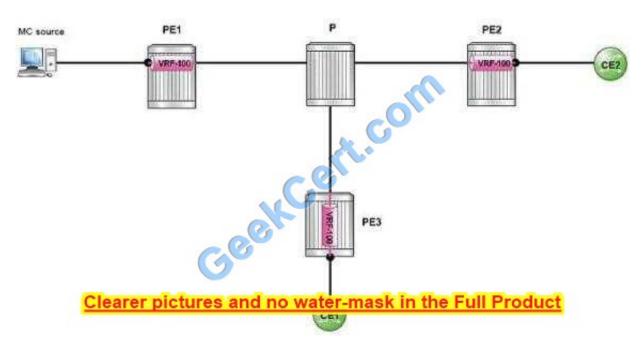

#### **QUESTION 5**

Click the exhibit.

VPRN 100 is an MVPN with RSVP-TE P2MP LSP P-tunnels. How many PATH messages are signaled by PE1 for I-PMSI?

A. 1

B. 2

C. 3

D. It depends on the number of receivers

Correct Answer: B