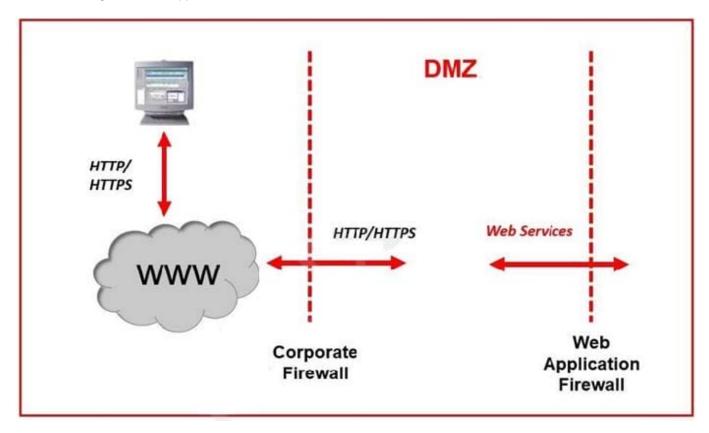

#### **QUESTION 4**

Refer to the exhibit. A customer is using Contact Center Multimedia (CCMM) to provide Web Services or integrating Web Chat with their Contact Center. They have created a DMZ to protect the Avaya Aura® Contact Center (AACC) server and the Corporate Web Server by deploying a Corporate Firewall and a Web Application Firewall. What is the recommended placement of the AACC Voice and Multimedia server in relation to the Corporate Web Server where the customer facing Web Chat Application resides?

- A. Place the AACC Server inside the DMZ between the Corporate Firewall and the Web Application Firewall. Place the Corporate Web Server inside the Web Application Firewall.
- B. Place both the AACC Server and the Corporate Web Server outside of the Corporate Firewall.
- C. Place both the AACC Server and the Corporate Web Server inside the DMZ between the Corporate Firewall and the Web Application Firewall.
- D. Place the AACC Server inside of the Web Application Firewall. Place the Corporate Web Server inside the DMZ between the Corporate Firewall and the Web Application Firewall.

Correct Answer: A