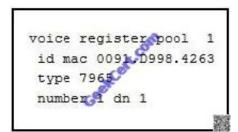

#### **QUESTION 5**

Refer to the exhibit.

An IP phone user cannot log in to their Cisco Unity Connection voice mailbox with their PIN. Which command will most likely resolve the issue?

- A. dtmf-relay rtp-nte
- B. mgcp dtmf-relay CODEC all mode out-of-band
- C. dtmf-relay h245-alphanumeric
- D. dtmf-relay sip-notify

Correct Answer: A

https://www.geekcert.com/642-467.html 2021 Latest geekcert 642-467 PDF and VCE dumps Download

Latest 642-467 Dumps

642-467 VCE Dumps

642-467 Practice Test