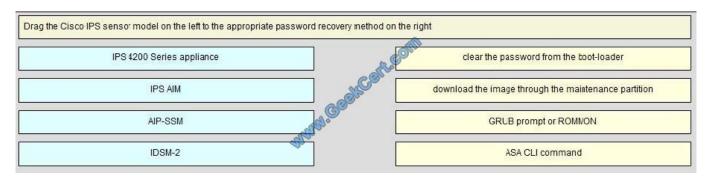

#### **QUESTION 5**

Select and Place:

2021 Latest geekcert 642-627 PDF and VCE dumps Download

#### Correct Answer:

642-627 PDF Dumps

642-627 Study Guide

642-627 Exam Questions

2021 Latest geekcert 642-627 PDF and VCE dumps Download

To Read the Whole Q&As, please purchase the Complete Version from Our website.