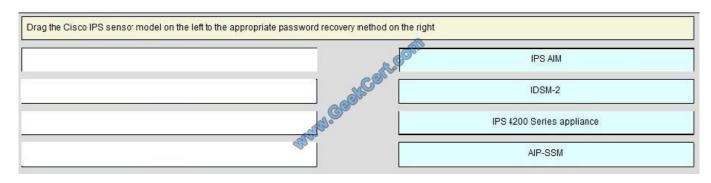

ps/7.0/configuration/guide/idm/idm\_event\_action\_rules.

html#wp2032330

?eny Percentage--Determines the percentage of packets to deny for deny attacker features. The valid range is 0 to 100. The default is 100 percent.

# VCE & PDF GeekCert.com

#### https://www.geekcert.com/642-627.html

2021 Latest geekcert 642-627 PDF and VCE dumps Download

#### **QUESTION 3**

Which two switching-based mechanisms are used to deploy high availability IPS using multiple Cisco IPS appliances? (Choose two.)

- A. Spanning Tree-based HA
- B. HSRP-basedHA
- C. EtherChannel-based HA
- D. VRRP-basedHA

Correct Answer: AC

When network switches are used to provide High Availability you have two options

EtherChannel based HA STP based HA

#### **QUESTION 4**

#### Select and Place:



#### Correct Answer:



#### **QUESTION 5**

Select and Place:



2021 Latest geekcert 642-627 PDF and VCE dumps Download



#### Correct Answer:



642-627 PDF Dumps

642-627 Study Guide

642-627 Exam Questions

2021 Latest geekcert 642-627 PDF and VCE dumps Download

To Read the Whole Q&As, please purchase the Complete Version from Our website.

# Try our product!

100% Guaranteed Success

100% Money Back Guarantee

365 Days Free Update

**Instant Download After Purchase** 

24x7 Customer Support

Average 99.9% Success Rate

More than 800,000 Satisfied Customers Worldwide

Multi-Platform capabilities - Windows, Mac, Android, iPhone, iPod, iPad, Kindle

We provide exam PDF and VCE of Cisco, Microsoft, IBM, CompTIA, Oracle and other IT Certifications. You can view Vendor list of All Certification Exams offered: