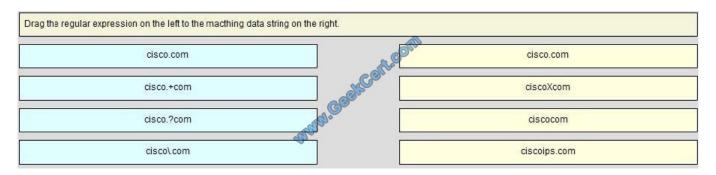

# 642-627<sup>Q&As</sup>

Implementing Cisco Intrusion Prevention System v7.0

# Pass Cisco 642-627 Exam with 100% Guarantee

Free Download Real Questions & Answers PDF and VCE file from:

https://www.geekcert.com/642-627.html

100% Passing Guarantee 100% Money Back Assurance

Following Questions and Answers are all new published by Cisco
Official Exam Center

- Instant Download After Purchase
- 100% Money Back Guarantee
- 365 Days Free Update
- 800,000+ Satisfied Customers



#### **QUESTION 1**

#### Select and Place:



#### Correct Answer:



#### **QUESTION 2**

Refer to the exhibit. What does the Deny Percentage setting affect?

2021 Latest geekcert 642-627 PDF and VCE dumps Download



- A. the percentage of the signatures to be tuned by the event action filter
- B. the percentage of the Risk Rating value to be tuned by the event action filter
- C. the percentage of packets to be denied for the deny attacker actions
- D. the percentage of the signatures to be tuned by the event action overrides

Correct Answer: C

http://www.cisco.com/en/US/docs/security/ips/7.0/configuration/guide/idm/idm\_event\_action\_rules.

html#wp2032330

?eny Percentage--Determines the percentage of packets to deny for deny attacker features. The valid range is 0 to 100. The default is 100 percent.

# VCE & PDF GeekCert.com