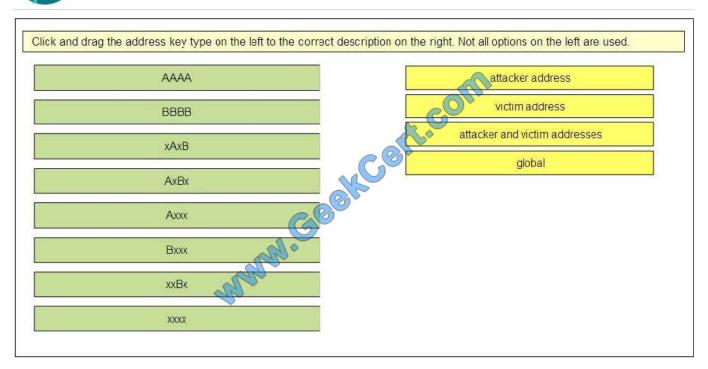

#### **QUESTION 5**

Select and Place:

2021 Latest geekcert 642-627 PDF and VCE dumps Download