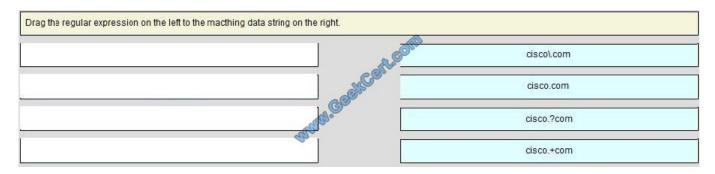

# 642-627<sup>Q&As</sup>

Implementing Cisco Intrusion Prevention System v7.0

# Pass Cisco 642-627 Exam with 100% Guarantee

Free Download Real Questions & Answers PDF and VCE file from:

https://www.geekcert.com/642-627.html

100% Passing Guarantee 100% Money Back Assurance

Following Questions and Answers are all new published by Cisco
Official Exam Center

- Instant Download After Purchase
- 100% Money Back Guarantee
- 365 Days Free Update
- 800,000+ Satisfied Customers



#### **QUESTION 1**

#### Select and Place:



#### Correct Answer:



#### **QUESTION 2**

Refer to the exhibit. What does the Deny Percentage setting affect?

2021 Latest geekcert 642-627 PDF and VCE dumps Download



- A. the percentage of the signatures to be tuned by the event action filter
- B. the percentage of the Risk Rating value to be tuned by the event action filter
- C. the percentage of packets to be denied for the deny attacker actions
- D. the percentage of the signatures to be tuned by the event action overrides

Correct Answer: C

http://www.cisco.com/en/US/docs/security/ips/7.0/configuration/guide/idm/idm\_event\_action\_rules.

html#wp2032330

?eny Percentage--Determines the percentage of packets to deny for deny attacker features. The valid range is 0 to 100. The default is 100 percent.

# VCE & PDF GeekCert.com

#### https://www.geekce