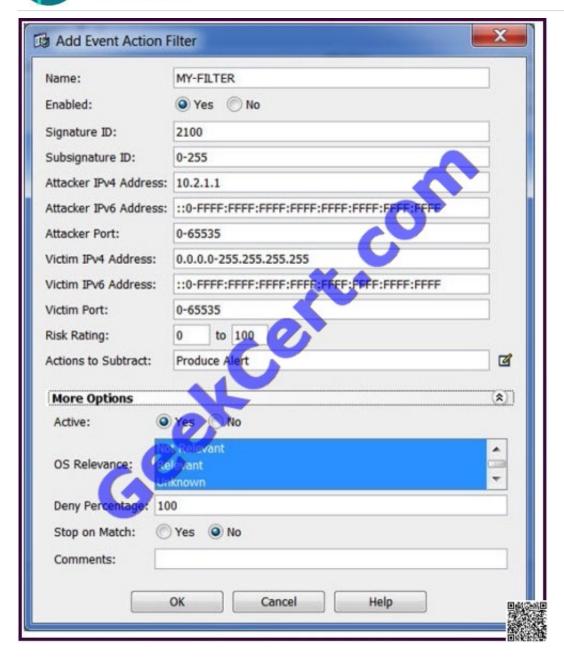

#### **QUESTION 2**

Refer to the exhibit. What does the Deny Percentage setting affect?

2021 Latest geekcert 642-627 PDF and VCE dumps Download

- A. the percentage of the signatures to be tuned by the event action filter
- B. the percentage of the Risk Rating value to be tuned by the event action filter
- C. the percentage of packets to be denied for the deny attacker actions
- D. the percentage of the signatures to be tuned by the event action overrides

Correct Answer: C

http://www.cisco.com/en/US/docs/security/ips/7.0/configuration/guide/idm/idm\_event\_action\_rules.

html#wp2032330

?eny Percentage--Determines the percentage of packets to deny for deny attacker features. The valid range is 0 to 100. The default is 100 percent.