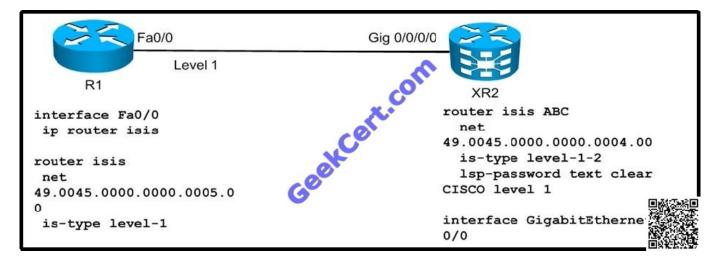

#### **QUESTION 2**

Refer to the exhibit.

IS-IS adjacency is not established between XR2 and R1. Which action fixes this issue?

- A. unify IS-IS process IDs on each router
- B. configure on R1 under IS-IS is-type level-1-2
- C. configure on R1 under IS-IS area-password CISCO
- D. configure on XR2 under IS-IS under Gi0/0/0/0 address-family ipv4 unicast

#### Correct Answer: D