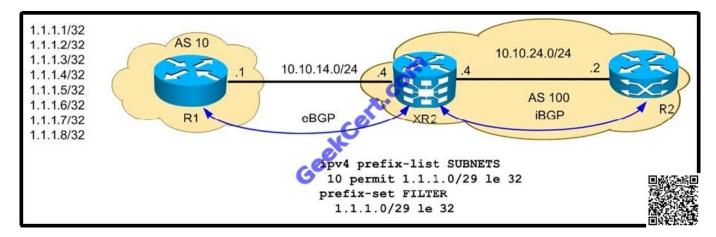

### **QUESTION 1**

Refer to the exhibit.

R1 is advertising subnets 1.1.1.X/32 via eBGP. XR2 must accept only the first seven subnets in its BGP table. Which configuration must occur on XR2 to meet these parameters?

A. route-policy INBOUND if destination in FILTER then pass endifrouter bgp 100 neighbor 10.10.14.1 address-family ipv4 unicastroute-policy INBOUND in

B. router bgp 100neighbor 10.10.14.1 address-family ipv4 unicastroute-policy FILTER in

C. router bgp 100neighbor 10.10.14.1 address-family ipv4 unicastroute-policy SUBNETS in

D. route-policy INBOUNDif destination in SUBNETS thenpass endifrouter bgp 100 neighbor 10.10.14.1 address-family ipv4 unicastroute-policy INBOUND in

Correct Answer: A