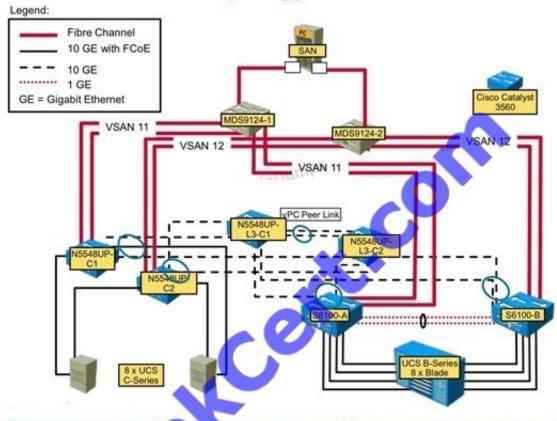

1**

Which three options are needed when configuring local zoning on the Cisco UCS Fabric Interconnects? (Choose three.)

- A. The fabric interconnects are operating in FC switching mode.
- B. The fabric interconnects are operating in FC end-host mode.
- C. SAN connectivity policy
- D. storage connection policy
- E. FC target endpoints
- F. iSCSI target endpoints

Correct Answer: ADE

#### **QUESTION 2**

Scenario

In this scenario, you will refer to screenshots about Cisco UCS B-Series servers and UCS

Manager.

Instructions

To access the multiple-choice questions, click on the numbered boxes on the left of the top panel.

There are four multiple-choice questions with this task.

Be sure to answer all four questions before selecting the Next button.



# DCUCI 5.0 Lab Topology—Backbone













# https://www.geekcert.com/642-999.html

2021 Latest geekcert 642-999 PDF and VCE dumps Download

Refer to the screenshot in Exhibit 5. Which of the following user roles allows the permission Clear All Logs?

A. read-only

B. user

C. operator

D. system

Correct Answer: C

Reference:

http://www.cisco.com/c/en/us/td/docs/unified\_computing/ucs/sw/gui/config/guide/20/b\_UCS M\_GUI\_Configuration\_Guide\_2\_0/b\_UCSM\_GUI\_Configuration\_Guide\_2\_0\_chapter\_01

001.html

#### **QUESTION 3**

#### Select and Place:



Correct Answer:

## https://www.geekcert.com/642-999.html

2021 Latest geekcert 642-999 PDF and VCE dumps Download



#### **QUESTION 4**

Which two options are valid server pool policy qualifications? (Choose two.)

- A. server model
- B. description
- C. user la