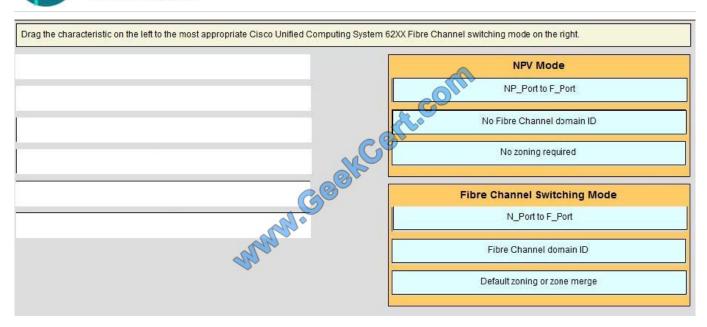

iple-choice questions with this task.

Be sure to answer all four questions before selecting the Next button.



# DCUCI 5.0 Lab Topology—Backbone













# https://www.geekcert.com/642-999.html

2021 Latest geekcert 642-999 PDF and VCE dumps Download

Refer to the screenshot in Exhibit 5. Which of the following user roles allows the permission Clear All Logs?

A. read-only

B. user

C. operator

D. system

Correct Answer: C

Reference:

http://www.cisco.com/c/en/us/td/docs/unified\_computing/ucs/sw/gui/config/guide/20/b\_UCS M\_GUI\_Configuration\_Guide\_2\_0/b\_UCSM\_GUI\_Configuration\_Guide\_2\_0\_chapter\_01

001.html

#### **QUESTION 3**

#### Select and Place:



Correct Answer:

## https://www.geekcert.com/642-999.html

2021 Latest geekcert 642-999 PDF and VCE dumps Download



#### **QUESTION 4**

Which two options are valid server pool policy qualifications? (Choose two.)

- A. server model
- B. description
- C. user label
- D. power group

Correct Answer: AD

#### **QUESTION 5**

You have a Cisco UCS C-Series Server. What can you use to log the blade server statistics?

- A. the Cisco Integrated Management Controller log
- **B. RADIUS**
- C. LDAP
- D. the XML API

Correct Answer: A

Reference: http://www.cisco.com/c/en/us/products/collateral/servers-unified-computing/ucs-cseries-rack-servers/datasheet-c78-733571.html



https://www.geekcert.com/642-999.html 2021 Latest geekcert 642-999 PDF and VCE dumps Download

642-999 Practice Test

642-999 Study Guide

642-999 Braindumps

#### https://www.geekcert.com/642-999.html

2021 Latest geekcert 642-999 PDF and VC