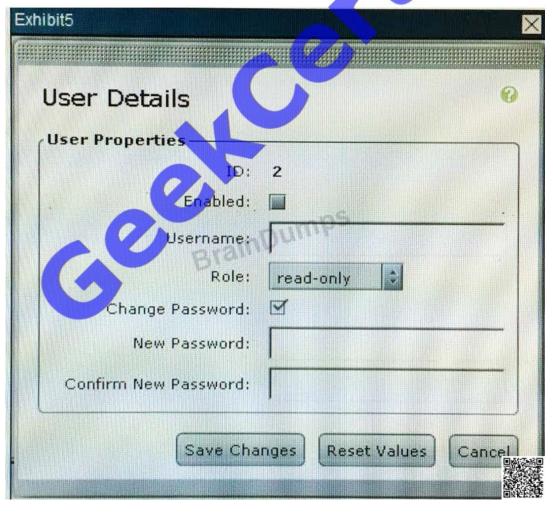

# https://www.geekcert.com/642-999.html

2021 Latest geekcert 642-999 PDF and VCE dumps Download

Refer to the screenshot in Exhibit 5. Which of the following user roles allows the permission Clear All Logs?

A. read-only

B. user

C. operator

D. system

Correct Answer: C

Reference:

http://www.cisco.com/c/en/us/td/docs/unified\_computing/ucs/sw/gui/config/guide/20/b\_UCS M\_GUI\_Configuration\_Guide\_2\_0/b\_UCSM\_GUI\_Configuration\_Guide\_2\_0\_chapter\_01