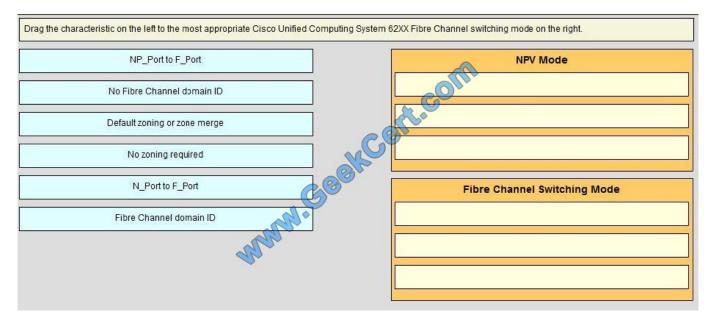

o access the multiple-choice questions, click on the numbered boxes on the left of the top panel.

There are four multiple-choice questions with this task.

Be sure to answer all four questions before selecting the Next button.



# DCUCI 5.0 Lab Topology—Backbone













# https://www.geekcert.com/642-999.html

2021 Latest geekcert 642-999 PDF and VCE dumps Download

Refer to the screenshot in Exhibit 5. Which of the following user roles allows the permission Clear All Logs?

A. read-only

B. user

C. operator

D. system

Correct Answer: C

Reference:

http://www.cisco.com/c/en/us/td/docs/unified\_computing/ucs/sw/gui/config/guide/20/b\_UCS M\_GUI\_Configuration\_Guide\_2\_0/b\_UCSM\_GUI\_Configuration\_Guide\_2\_0\_chapter\_01

001.html

#### **QUESTION 3**

#### Select and Place:



Correct Answer:

## https://www.geekcert.com/642-999.html

2021 Latest geekcert 642-999 PDF and VCE dumps Download



#### **QUESTION 4**

Which two options are valid server pool policy qualifications? (Choose two.)

- A. server model
- B. description
- C. user label
- D. power group

Correct Answer: AD

#### **QUESTION 5**

You have a Cisco UCS C-Series Server. What can you use to log the blade server statistics?

- A. the Cisco Integrated Management Controller log
- **B. RADIUS**
- C. LDAP
- D. the XML API

Correct Answer: A

Reference: http://www.cisco.com/c/en/us/products/collateral/servers-unified-computing/ucs-cseries-rack-servers/datasheet-c78-733571.html



https://www.geekcert.com/642-999.html 2021 Latest geekcert 642-999 PDF and VCE dumps Download

642-999 Practice Test

642-99