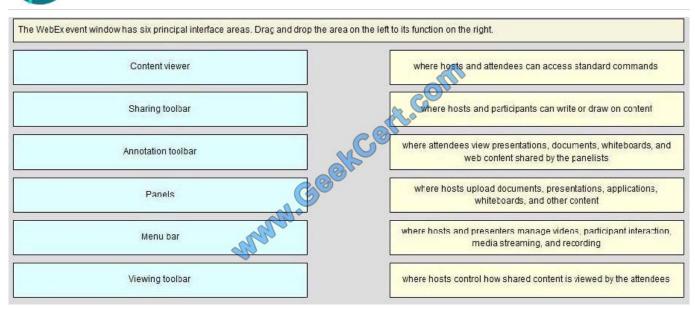

#### **QUESTION 3**

The WebEx event window has six principal interface areas. Drag and drop the area on the left to its function on the right.

Select and Place:

#### https://www.geekcert.com/648-232.html

2021 Latest geekcert 648-232 PDF and VCE dumps Download