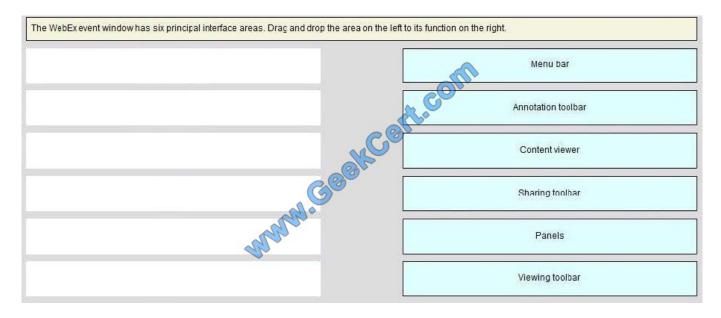

h MeetingPlace standards-based video and WebEx HQ/HD video for it to run properly.
- C. Only the active speaker will show in the thumbnail.
- D. MeetingPlace has not yet moved to high definition.

Correct Answer: A

#### **QUESTION 2**

How will the branding be displayed if you join a meeting on another company site?

- A. It will show in text format only.
- B. Branding will not be shown.
- C. It will be shown by using two-level branding.
- D. It will be shown using default settings.

Correct Answer: C

#### **QUESTION 3**

The WebEx event window has six principal interface areas. Drag and drop the area on the left to its function on the right.

Select and Place:



#### https://www.geekcert.com/648-232.html

2021 Latest geekcert 648-232 PDF and VCE dumps Download



#### Correct Answer:



#### **QUESTION 4**

Which statement is true about active speaker?

- A. Active speaker switching is automatic with third-party audio only.
- B. Active speaker does not work for a site without integrated audio.
- C. Active speaker switching is automatic with Cisco WebEx audio, third-party audio, and Cisco Unified MeetingPlace Release 8.5.
- D. Active speaker only works with those who have video enabled on their WebEx.



#### https://www.geekcert.com/648-232.html

2021 Latest geekcert 648-232 PDF and VCE dumps Download

Correct Answer: C

#### **QUESTION 5**

What are the three ways that the WebEx Support Center improves key performance metrics for a business? (Choose three.)

- A. increases first-call resolution percentage
- B. lengthens average call handling time
- C. drives in-person