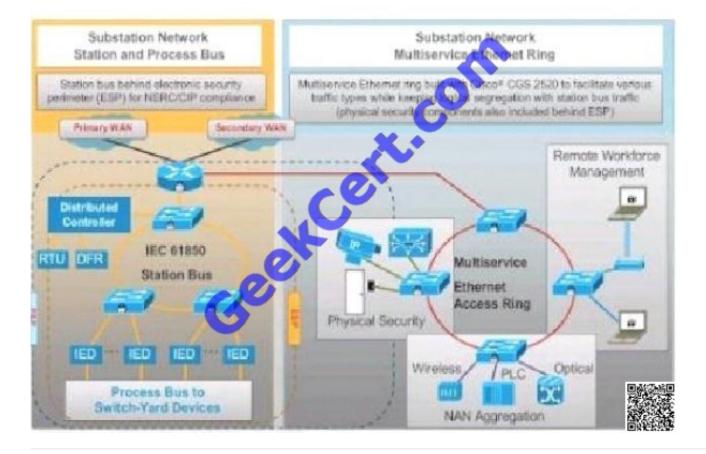

## Substation Automation Solution Multiservice Substation Architecture

### **QUESTION 3**

Which of these options includes the two major areas of the network within a substation in the Substation Automation architecture?

- A. the electrical network and the data network
- B. the primary WAN and the secondary WAN
- C. the secure access side and the open access side
- D. the station bus and the multi service Ethernet ring

Correct Answer: D