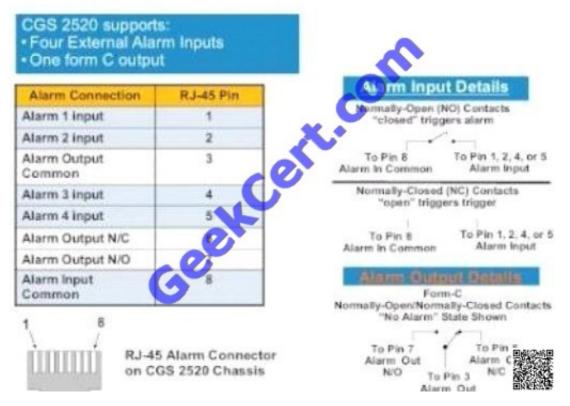

### Cisco CGS 2500 Series Alarm Contacts

### **QUESTION 4**

Which function is available on the Cisco Series 2500 Connected Grid Switch?

- A. EnergyWise
- B. inputs and outputs for alarms
- C. GRWIC modules
- D. StackWise
- Correct Answer: B