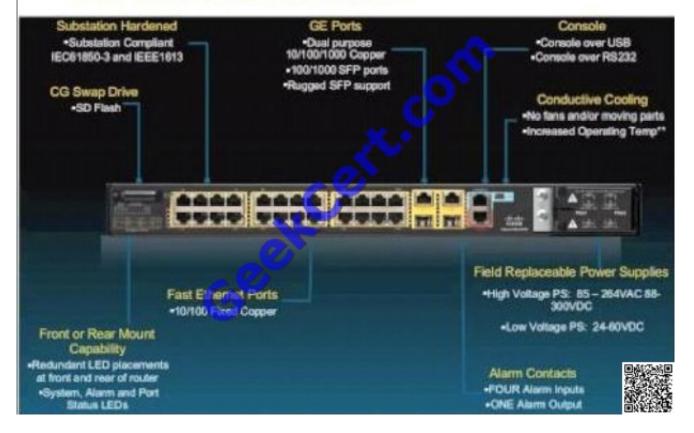

### Cisco CGS 2500 Series CGS-2520-24TC Front Panel

### **QUESTION 4**

Which function is available on the Cisco Series 2500 Connected Grid Switch?

- A. EnergyWise
- B. inputs and outputs for alarms
- C. GRWIC modules
- D. StackWise
- Correct Answer: B