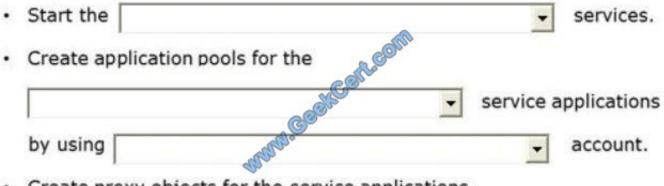

#### **QUESTION 5**

You need to configure the environment to support the management of custom applications.

Create proxy objects for the service applications.

What should you do? (To answer, select the appropriate option from each drop-down list in the answer area.)

Hot Area:

2021 Latest geekcert 70-332 PDF and VCE dumps Download

Create proxy objects for the service applications.

Correct Answer:

2021 Latest geekcert 70-332 PDF and VCE dumps Download

70-332 VCE Dumps

70-332 Practice Test