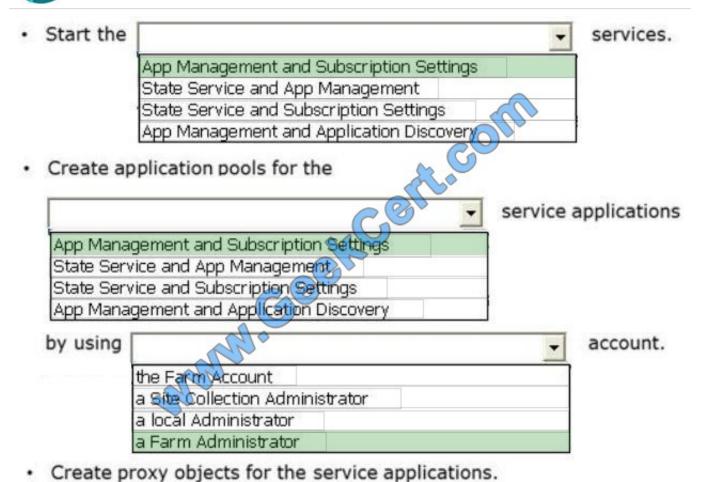

#### **QUESTION 5**

You need to configure the environment to support the management of custom applications.

Create proxy objects for the service applications.

What should you do? (To answer, select the appropriate option from each drop-down list in the answer area.)

Hot Area:

2021 Latest geekcert 70-332 PDF and VCE dumps Download

Create proxy objects for the service applications.

Correct Answer:

2021 Latest geekcert 70-332 PDF and VCE dumps Download

70-332 VCE Dumps

70-332 Practice Test