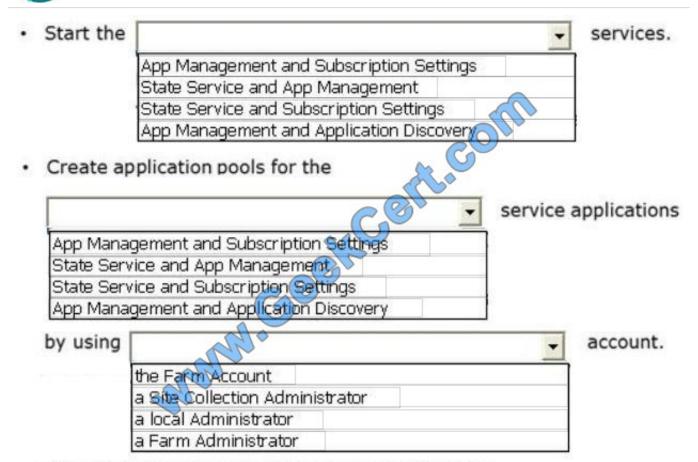

#### **QUESTION 5**

You need to configure the environment to support the management of custom applications.

Create proxy objects for the service applications.

What should you do? (To answer, select the appropriate option from each drop-down list in the answer area.)

Hot Area:

2021 Latest geekcert 70-332 PDF and VCE dumps Download

Create proxy objects for the service applications.

Correct Answer:

2021 Latest geekcert 70-332 PDF and VCE dumps Download

70-332 VCE Dumps

70-332 Practice Test