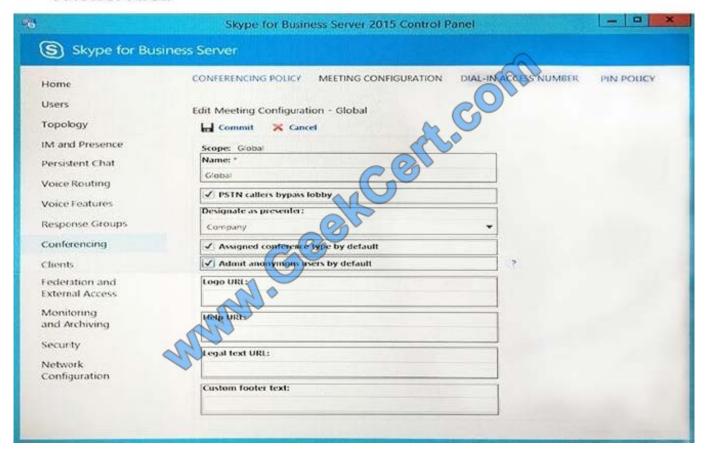

#### **QUESTION 4**

You need to ensure that the Skype for Business Server 2015 infrastructure meets the security requirements for conferences.

In Skype for Business Control Panel, which setting should you modify? To answer, select the appropriate setting in the answer area.

Hot Area:

#### **Answer Area**

Correct Answer: