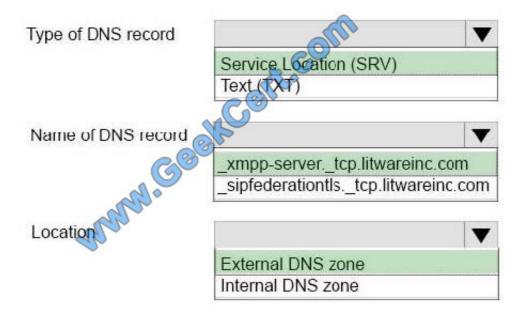

#### **QUESTION 1**

You need to configure the DNS record for the planned federation relationship.

How should you configure the record? To answer, select the appropriate configurations for the DNS record in the answer area.

# **Answer Area**

Correct Answer: