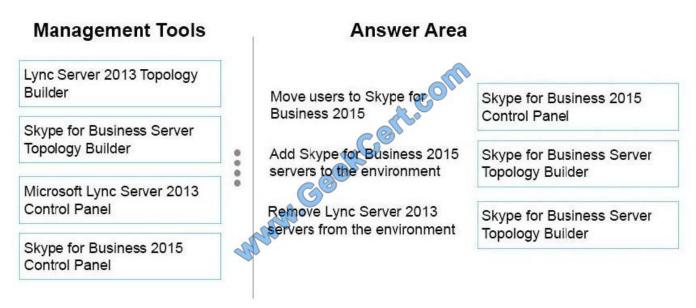

#### **QUESTION 2**

You are planning the Skype for Business Server 2015 migration.

You need to identify the management tools that must be used to achieve the following migration tasks during the coexistence period:

Move users to Skype for Business 2015.

Add Skype for Business servers to the environment.

Remove Lync Server 2013 servers from the environment.

Which tools should you use? To answer, drag the appropriate management tools to the correct migration task in the answer area. Each tool may be used once, more than once, or not at all. Additionally, you may need to drag the split bar between panes or scroll to view content.

Select and Place:

#### Management Tools Answer Area Lync Server 2013 Topology Builder Move users to Skype for Management tool Business 2015 Skype for Business Server Topology Builder Add Skype for Business 2015 Management tool servers to the environment Microsoft Lync Server 2013 Control Panel Remove Lync Server 2013 Management tool servers from the environment Skype for Business 2015 Control Panel