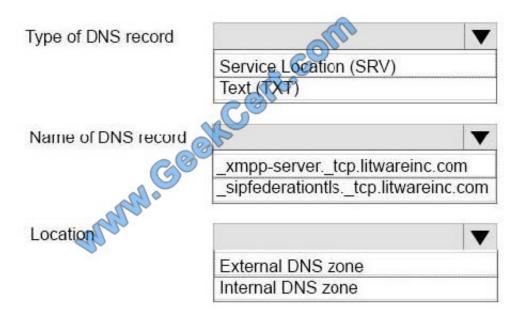

#### **QUESTION 1**

You need to configure the DNS record for the planned federation relationship.

How should you configure the record? To answer, select the appropriate configurations for the DNS record in the answer area.

Hot Area: