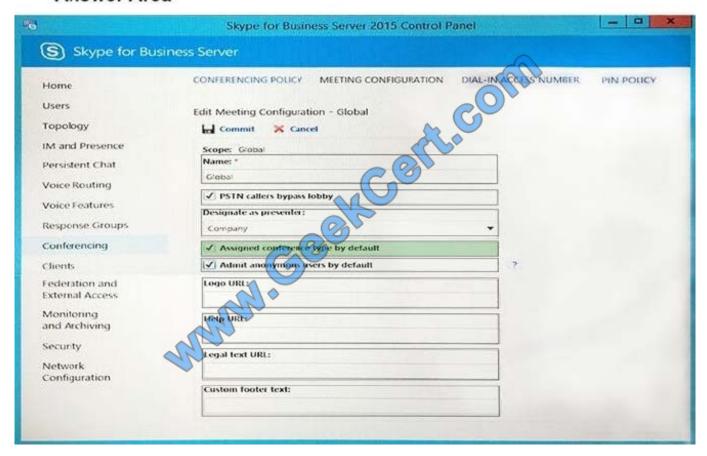

#### **QUESTION 4**

You need to ensure that the Skype for Business Server 2015 infrastructure meets the security requirements for conferences.

In Skype for Business Control Panel, which setting should you modify? To answer, select the appropriate setting in the answer area.

Hot Area:

#### **Answer Area**

Correct Answer:

#### **Answer Area**