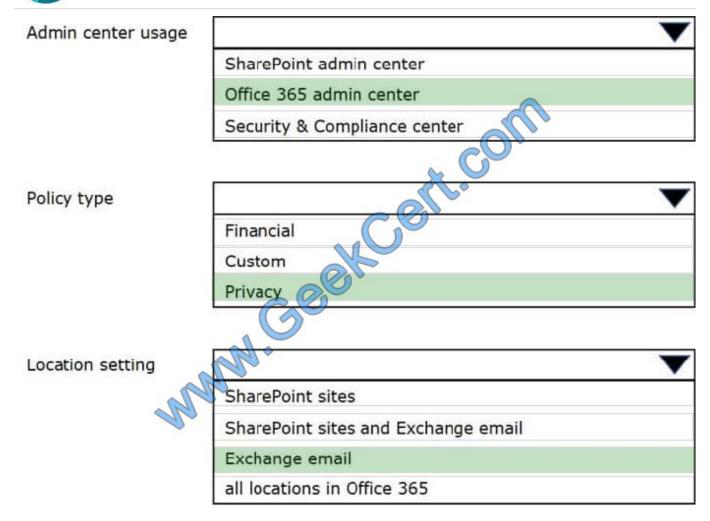

### **QUESTION 3**

You are an Office 365 administrator for A. Datum Corporation.

You need to configure SharePoint to comply with the customer data privacy requirements. Which settings should you use? To answer, select the appropriate options in the answer area. NOTE: Each correct selection is worth one point.

Hot Area:

Correct Answer: