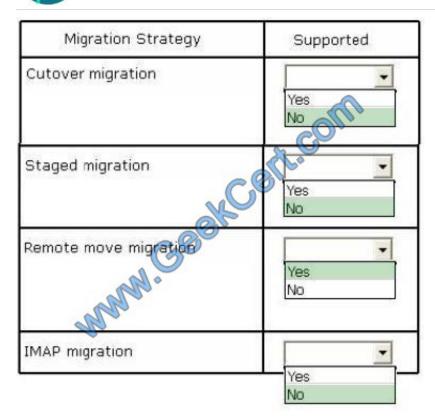

### **QUESTION 4**

A company has an on-premises deployment of Microsoft Exchange Server 2016. The company is migrating to Office 365.

During the migration, users must be able to see availability information between the on-premises deployment and Office 365.

You need to identify the appropriate mailbox migration strategy to use.

Which migration strategies are supported for this scenario? To answer, drag the appropriate answer choices to the correct targets. Each answer choice may be used once, more than once, or not at all. You may need to drag the split bar

between panes or scroll to view content.

### Hot Area:

Correct Answer: