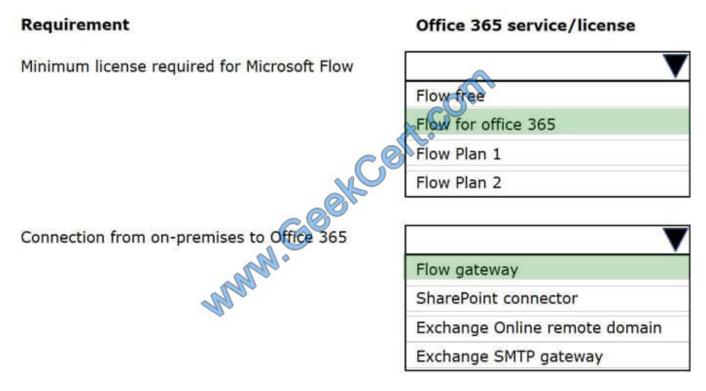

### **QUESTION 5**

You need to implement the email attachment requirements.

What should you implement? To answer, select the appropriate option in the answer area.

NOTE: Each correct selection is worth one point.

Hot Area:

# Minimum license required for Microsoft Flow Flow free Flow Plan 1 Flow Plan 2 Connection from on-premises to Office 365 Flow gateway SharePoint connector Exchange Online remote domain Exchange SMTP gateway

Correct Answer:

References: https://flow.microsoft.com/en-us/pricing/

70-347 VCE Dumps

70-347 Practice Test

70-347 Braindumps

To Read the Whole Q&As, please purchase the Complete Version from Our website.