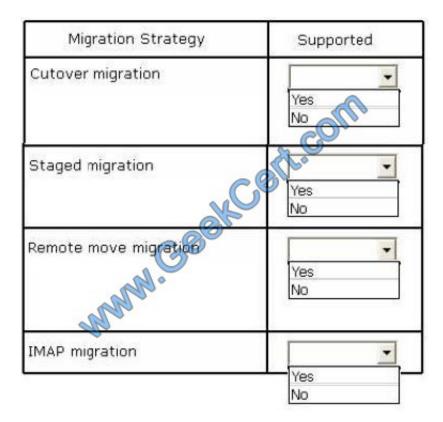

### **QUESTION 4**

A company has an on-premises deployment of Microsoft Exchange Server 2016. The company is migrating to Office 365.

During the migration, users must be able to see availability information between the on-premises deployment and Office 365.

You need to identify the appropriate mailbox migration strategy to use.

Which migration strategies are supported for this scenario? To answer, drag the appropriate answer choices to the correct targets. Each answer choice may be used once, more than once, or not at all. You may need to drag the split bar

between panes or scroll to view content.

### Hot Area:

Correct Answer: