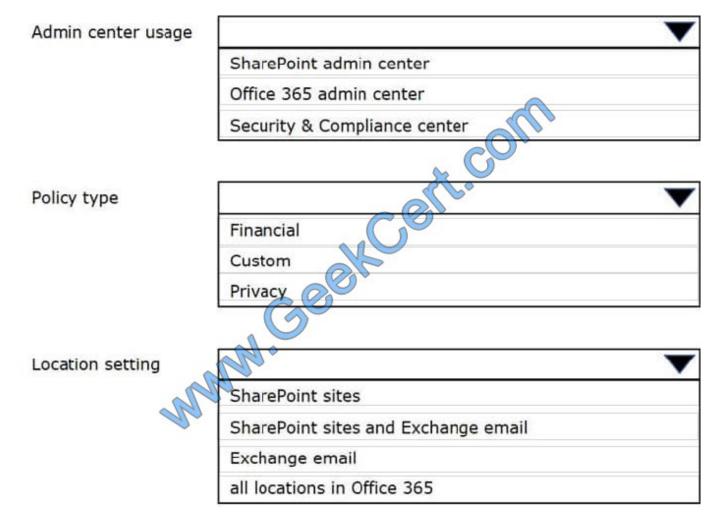

### **QUESTION 3**

You are an Office 365 administrator for A. Datum Corporation.

You need to configure SharePoint to comply with the customer data privacy requirements. Which settings should you use? To answer, select the appropriate options in the answer area. NOTE: Each correct selection is worth one point.

Hot Area:

Correct Answer: