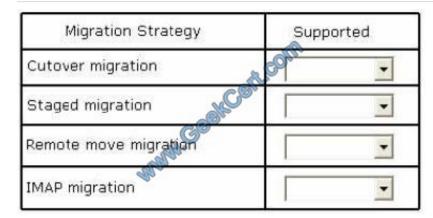

### **QUESTION 4**

A company has an on-premises deployment of Microsoft Exchange Server 2016. The company is migrating to Office 365.

During the migration, users must be able to see availability information between the on-premises deployment and Office 365.

You need to identify the appropriate mailbox migration strategy to use.

Which migration strategies are supported for this scenario? To answer, drag the appropriate answer choices to the correct targets. Each answer choice may be used once, more than once, or not at all. You may need to drag the split bar

between panes or scroll to view content.

### Hot Area:

Correct Answer: