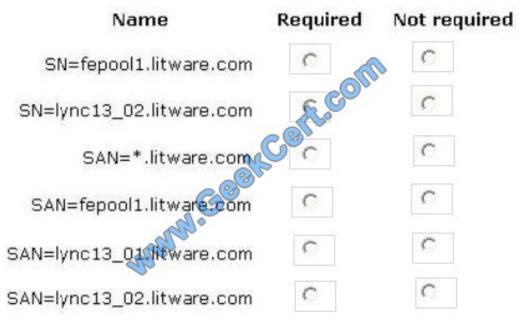

### **QUESTION 3**

You need to recommend which names must be included in the certificate installed on Lyncl3\_02. Which names should you recommend? (To answer, select the appropriate names in the answer area.)

HOTSPOT Hot Area:

Correct Answer: