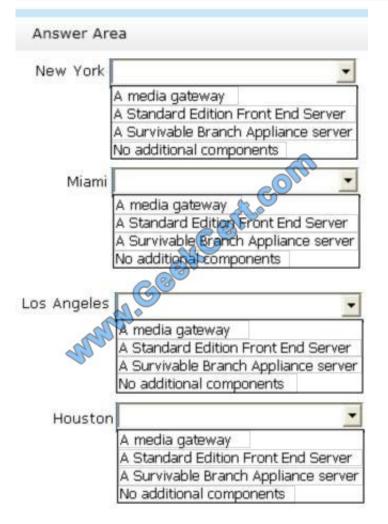

#### **QUESTION 2**

You need to identify which Lync Server 2013 components must be deployed to each office to support the planned changes for voice resiliency.

Which components should you identify for each office?

To answer, select the appropriate component for each office in the answer area.

HOTSPOT Hot Area:

Correct Answer: