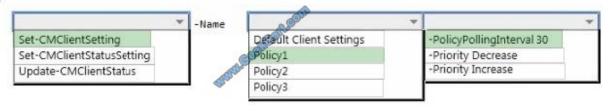

#### **QUESTION 4**

Your network contains one Active Directory forest named contoso.com. The forest contains a deployment of Microsoft System Center 2012 R2 Configuration Manager. Configuration Manager has the client settings configured as shown in the following table.

| Policy name             | Priority | Client policy polling interval (minutes) |
|-------------------------|----------|------------------------------------------|
| Default Client Settings | 10000    | 60                                       |
| Policy1                 | 1        | 50                                       |
| Policy2                 | 2        | 40                                       |
| Policy3                 | 3        | 30                                       |

Policy1, Policy2, and Policy3 are deployed to a collection named Collection1.

You need to configure the clients in Collection1 to have a client policy polling interval of 30 minutes.

What command should you run? To answer, select the appropriate options in the answer area.

#### Correct Answer: