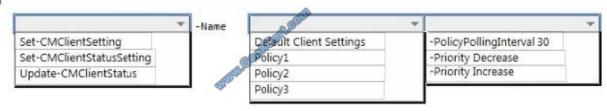

#### **QUESTION 4**

Your network contains one Active Directory forest named contoso.com. The forest contains a deployment of Microsoft System Center 2012 R2 Configuration Manager. Configuration Manager has the client settings configured as shown in the following table.

| Policy name             | Priority | Client policy polling interval (minutes) |
|-------------------------|----------|------------------------------------------|
| Default Client Settings | 10000    | 60                                       |
| Policy1                 | 1        | 50                                       |
| Policy2                 | 2        | 40                                       |
| Policy3                 | 3        | 30                                       |

Policy1, Policy2, and Policy3 are deployed to a collection named Collection1.

You need to configure the clients in Collection1 to have a client policy polling interval of 30 minutes.

What command should you run? To answer, select the appropriate options in the answer area.

Hot Area: