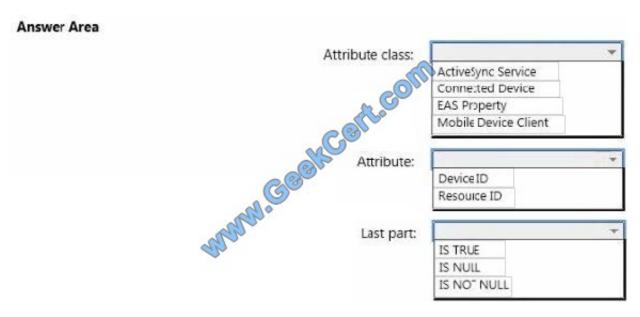

#### **QUESTION 5**

Your network contains one Active Directory domain. The domain contains a deployment of Microsoft System Center 2012 R2 Configuration Manager. The Exchange Server connector is deployed.

You need to create a collection that includes only devices that are discovered from Microsoft Exchange Server.

Which criteria should you add to the collection query rule? To answer, select the appropriate criteria in the answer area.

#### Hot Area: