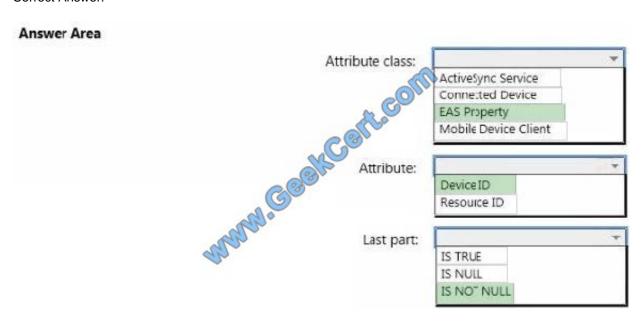

#### **QUESTION 5**

Your network contains one Active Directory domain. The domain contains a deployment of Microsoft System Center 2012 R2 Configuration Manager. The Exchange Server connector is deployed.

You need to create a collection that includes only devices that are discovered from Microsoft Exchange Server.

Which criteria should you add to the collection query rule? To answer, select the appropriate criteria in the answer area.

#### Correct Answer: