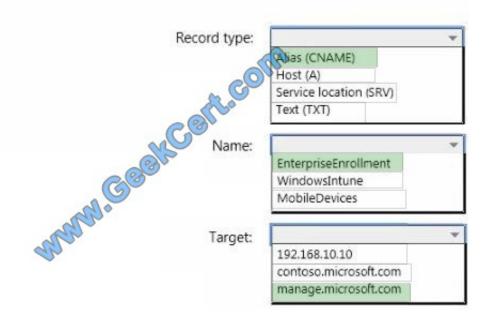

#### **QUESTION 5**

Your network contains one Active Directory domain named contoso.com. One of the domain controllers has an IP address of 192.168.10.10.

Some users have Windows RT 8.1 devices.

You plan to use Windows Intune to manage the devices.

You need to configure automatic discovery for Windows Intune device enrollment.

What DNS record should you add to the contoso.com zone? To answer, select the appropriate options for the DNS record in the answer area.

Hot Area:

Correct Answer: