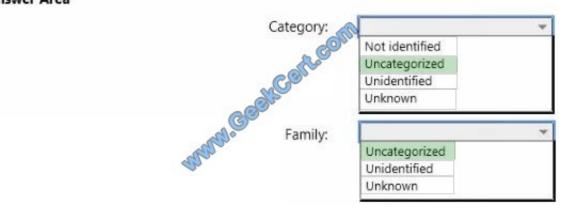

#### **QUESTION 1**

Your network contains one Active Directory domain. The domain contains a deployment of Microsoft System Center 2012 R2 Configuration Manager.

You configure Asset Intelligence.

You need to request a catalog update for an inventoried software named App1.

Which category and family should you configure for App1? To answer, select the appropriate options in the answer area.

Hot Area:

#### Answer Area

Correct Answer: