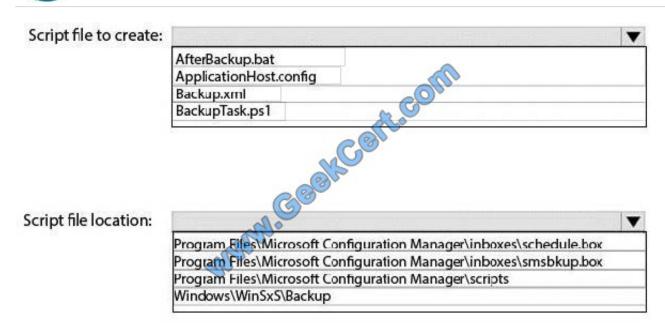

#### **QUESTION 2**

You have a deployment of System Center Configuration Manager (Current Branch).

You configure the Backup Site Server maintenance task to back up Configuration Manager to a local folder.

You need to create a script to restart the Configuration Manager server after the backup completes.

How should you create the script? To answer, select the appropriate options in the answer area.

NOTE: Each correct selection is worth one point.

Hot Area: