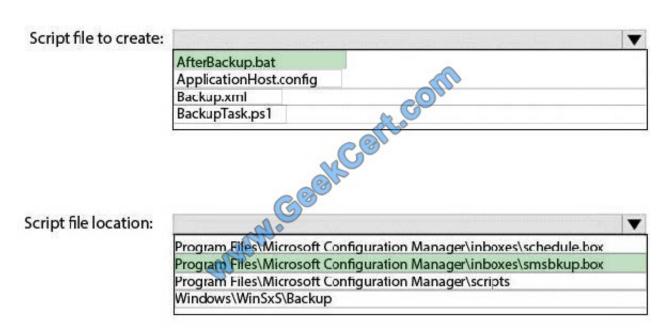

ribution point.

Solution: Create an Active Directory site associated to the 10.5.0.0/16 subnet, and then create an Active Directory site boundary.

Does this meet the goal?

A. Yes

B. No

Correct Answer: B

#### **QUESTION 2**

You have a deployment of System Center Configuration Manager (Current Branch).

You configure the Backup Site Server maintenance task to back up Configuration Manager to a local folder.

You need to create a script to restart the Configuration Manager server after the backup completes.

How should you create the script? To answer, select the appropriate options in the answer area.

NOTE: Each correct selection is worth one point.

Hot Area:



#### https://www.geekcert.com/70-703.html 2021 Latest geekcert 70-703 PDF and VCE dumps Download



#### Correct Answer:



#### **QUESTION 3**

You have a deployment of System Center Configuration Manager (Current Branch).

5,000 computers have the Configuration Manager client installed.

You need to deploy an online-licensed app named App1 from the Microsoft Store for Business to all Configuration Manager clients.

What should you do first?

# VCE & PDF GeekCert.com

#### https://www.geekcert.com/70-703.html

2021 Latest geekcert 70-703 PDF and VCE dumps Download

A. From the Configuration Manager console, launch the Microsoft Azure Services Wizard and select Microsoft Store for Business.

- B. From the Microsoft Store for Business portal, create a new AutoPilot deployment profile.
- C. From the Microsoft Store for Business portal, invite a line-of-business (LOB) publisher to your organization.
- D. From th