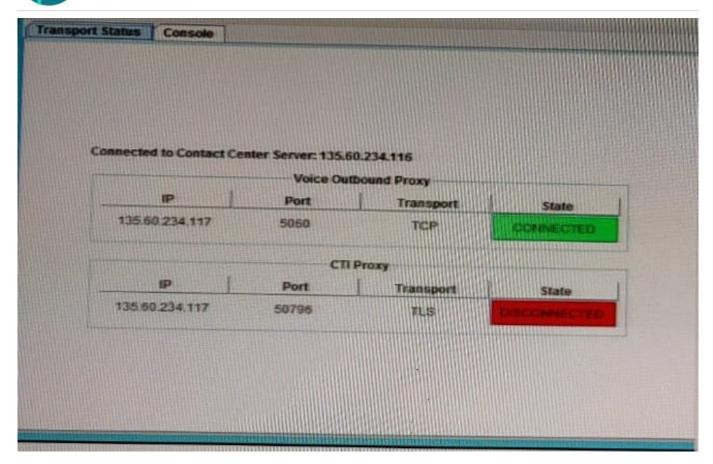

#### **QUESTION 4**

Refer to the exhibit.

#### https://www.geekcert.com/78950x.html 2024 Latest geekcert 78950X PDF and VCE dumps Download

The SIP Gateway Manager Management Client is showing CTT Proxy is DISCONNECTED. From the information in the exhibit, what is the root cause of this problem?

- A. The TAPI/DevLink3 is not checked in Security Settings.
- B. The service password in IP Office does not match in ACCS.
- C. The system password does not match between IP Office and WebLM.
- D. The SIP Ext allocated for Avaya Contact Center Select (ACCS) has the Login code incorrectly set.