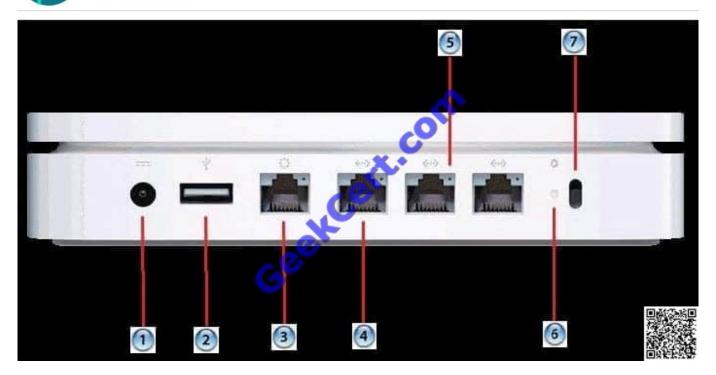

#### **QUESTION 3**

Examine the exhibit.

What AirPort Extreme port does the number 3 identify?

- A. USB
- B. LAN
- C. WAN
- D. Power
- E. FireWire

Correct Answer: C

The rear panel of the AirPort Extreme contains the ports for sharing, network connections, a security slot, anda reset button:

# https://www.geekcert.com/9L0-010.html

2021 Latest geekcert 9L0-010 PDF and VCE dumps Download

1.Power 2.USB 2.0 port 3.Gigabit WAN port 4.Gigabit LAN ports (3) 5.Link light (4) 6.Reset button 7.Security slot