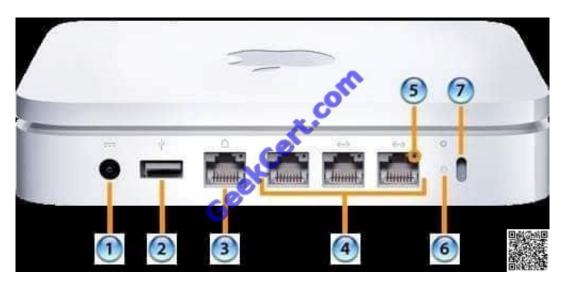

#### **QUESTION 3**

Examine the exhibit.

What AirPort Extreme port does the number 3 identify?

- A. USB
- B. LAN
- C. WAN
- D. Power
- E. FireWire

Correct Answer: C

The rear panel of the AirPort Extreme contains the ports for sharing, network connections, a security slot, anda reset button:

# https://www.geekcert.com/9L0-010.html

2021 Latest geekcert 9L0-010 PDF and VCE dumps Download

1.Power 2.USB 2.0 port 3.Gigabit WAN port 4.Gigabit LAN ports (3) 5.Link light (4) 6.Reset button 7.Security slot