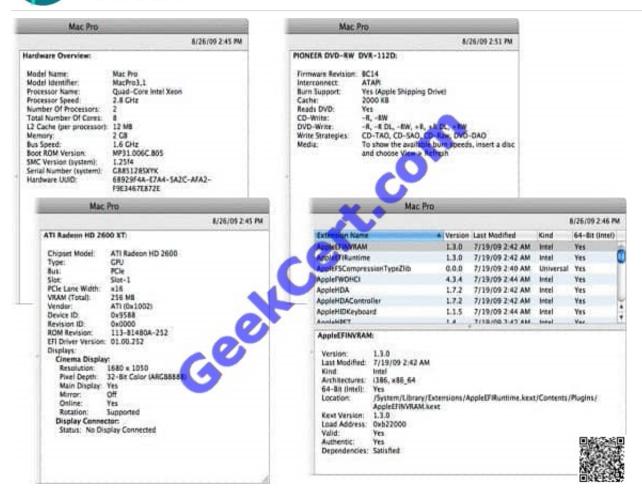

### **QUESTION 4**

Review the four Apple System Profiler screenshots from a single Mac OS X v10.6 computer, and then answer the question below.

### https://www.geekcert.com/9L0-403.html

2021 Latest geekcert 9L0-403 PDF and VCE dumps Download

What version of EFI firmware is installed on the computer whose profile is shown above?

- A. MP31.006C.B05
- B. 1.25f4
- C. 68929F4A-E7A4-5A2C-AFA2-F9E3467E872E
- D. 01.00.252
- E. BC14
- F. 1.3.0

Correct Answer: A