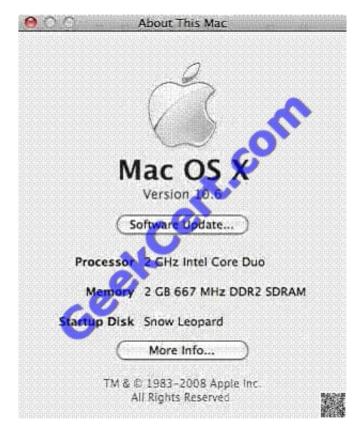

### **QUESTION 2**

Review the screenshot of the About This Mac window, and then answer the question below.

You want to find the System Software Build number of the copy of Mac OS X v10.6 running on a computer. Where should you click in the About This Mac window, shown above, to find the answer without opening another application?

- A. Apple logo icon
- B. Mac OS X

### https://www.geekcert.com/9L0-403.html

2021 Latest geekcert 9L0-403 PDF and VCE dumps Download

- C. Version 10.6
- D. More Info button

Correct Answer: C