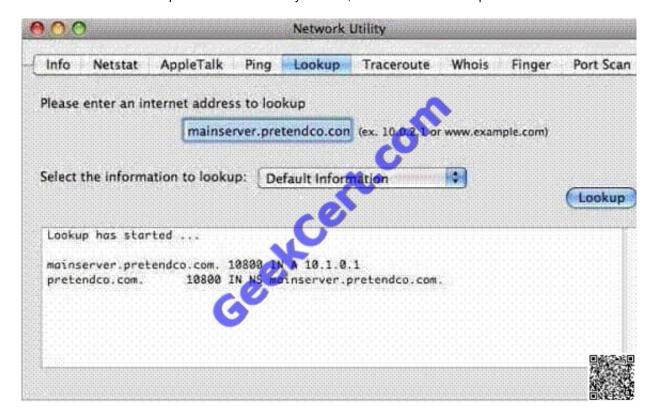

### **QUESTION 3**

Review the screenshot of part of a Network Utility window, and then answer the question below.

Which statement below accurately interprets the Network Utility Lookup results shown above?

- A. The DNS server for mainserver.pretendco.com is pretendco.com.
- B. A reverse lookup of 10.1.0.1 returns the name mainserver.pretendco.com.
- C. A reverse lookup of mainserver.pretendco.com returns the IP address 10.1.0.1.
- D. A forward lookup of mainserver.pretendco.com returns the IP address 10.1.0.1.

Correct Answer: D