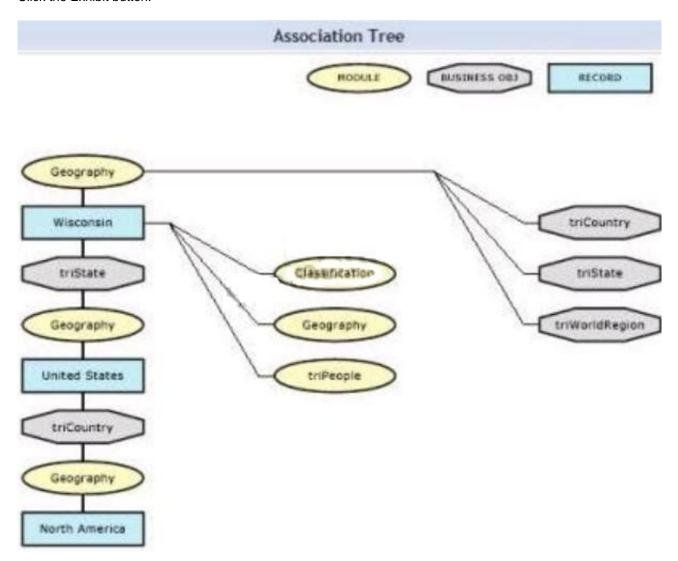

#### **QUESTION 1**

Click the Exhibit button.

What does this Association Tree diagram definitively indicate?

- A. Wisconsin is mistakenly classified as a World Region.
- B. Wisconsin is not directly associated to North America.
- C. Wisconsin is associated to at least three geography records.
- D. Wisconsin is associated to a record in the triIntermediate module.

Correct Answer: C