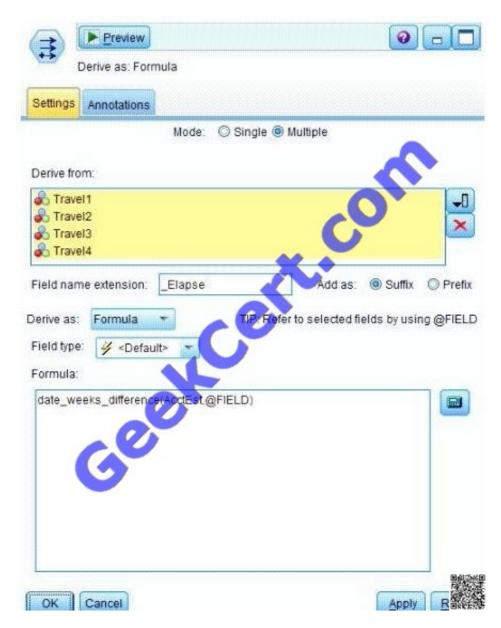

#### **QUESTION 3**

Which fields are created by this Derive dialog?

- A. Three fields representing the difference between Travel-1 and each of the other Travel fields
- B. No operation will be performed because the expression is invalid.
- C. Four fields representing the difference in weeks between AcclEst and each of the Travel fields

## https://www.geekcert.com/C2020-012.html

2021 Latest geekcert C2020-012 PDF and VCE dumps Download

D. A field representing the difference between AcctEst and the global @FIELD value

Correct Answer: C