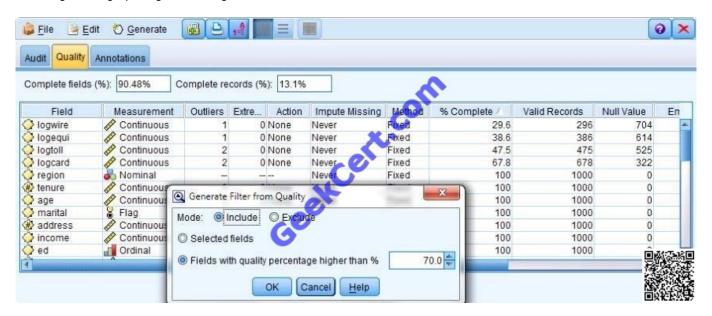

#### **QUESTION 4**

True or false: given the information in the Data Audit Quality table below, The generated Filter node will exclude only the fields logwire, logequi, logtoll, and logcard.

- A. True
- B. False

Correct Answer: A