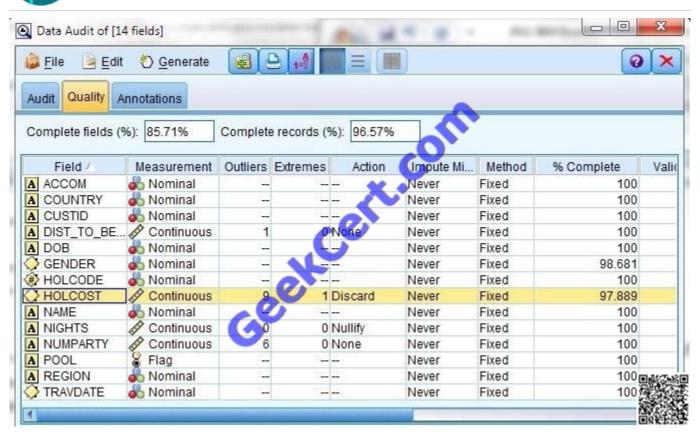

#### **QUESTION 4**

Examine the Data Audit output shown below.

### https://www.geekcert.com/C2020-013.html

2021 Latest geekcert C2020-013 PDF and VCE dumps Download

What action will occur in a generated Outlier and Extreme Supernode for HOLCOST?

- A. Nine records will be set to the system missing (null) value for HOLCOST.
- B. Ten records will be deleted.
- C. Ten records will be set to the system missing (null) value for HOLCOST.
- D. Nine records will be deleted.