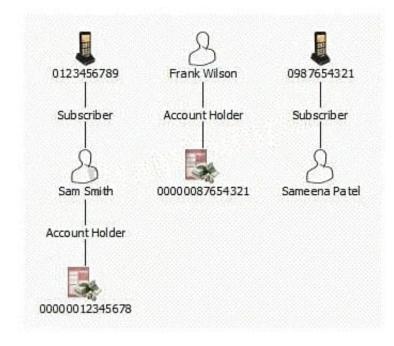

#### **QUESTION 1**

A researcher in the UK has been tasked with creating a spreadsheet ready to be imported into Analyst\\'s Notebook. The chart required looks like this:

Which of the following spreadsheets is ready for importing, and does not need any spreadsheet formulas or Column Actions to change it in any way?

CA.

| First Name | Last Name | Number          |
|------------|-----------|-----------------|
| Sam        | Smith     | 0123456789      |
| Sam        | Smith     | 00000012345678  |
| Frank      | Wilson    | 000000387654321 |
| Sameena    | Fatel     | 0987654321      |

#### CB.

| <b>First Name</b> | Last Name | <b>Telephone Number</b> | Account Number |
|-------------------|-----------|-------------------------|----------------|
| Sam               | Smith     | 0123456789              | 00000012345678 |
| Frank             | Wilson    |                         | 0000087654321  |
| Sameena           | Fatel     | 0987654321              |                |

#### CC.

| First Name              | Sam        | Frank          | Sameena    |
|-------------------------|------------|----------------|------------|
| Last Name               | Smith      | Wilson         | Patel      |
| <b>Telephone Number</b> | 0123456789 |                | 0987654321 |
|                         |            | 00000087654321 |            |

#### CD.

| First Name | Sam        | Sam            | Frank          | Sameena    |
|------------|------------|----------------|----------------|------------|
| Last Name  | Smith      | Smith          | Wilson         | Patel      |
| Number     | 0123456789 | 00000012345678 | 00000087654321 | 0987654321 |

#### A. Exhibit A

- B. Exhibit B
- C. Exhibit C
- D. Exhibit D

Correct Answer: B