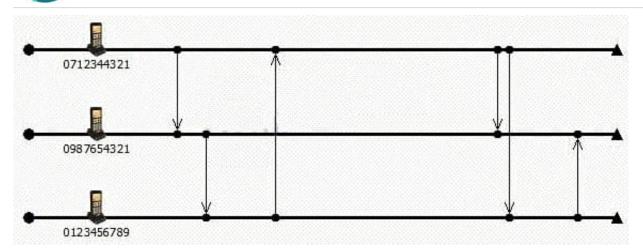

### **QUESTION 5**

An intelligence analyst needs to be able to easily understand which calls are made within a short period of time of each other, and when there is a big gap in time. As a result, the analyst decides to use a layout to re-space the links:

# https://www.geekcert.com/c2170-051.html 2024 Latest geekcert C2170-051 PDF and VCE dumps Download

Which layout has been used?

- A. Ordered
- B. Theme Line
- C. Proportional
- D. Grouped by Time

Correct Answer: C