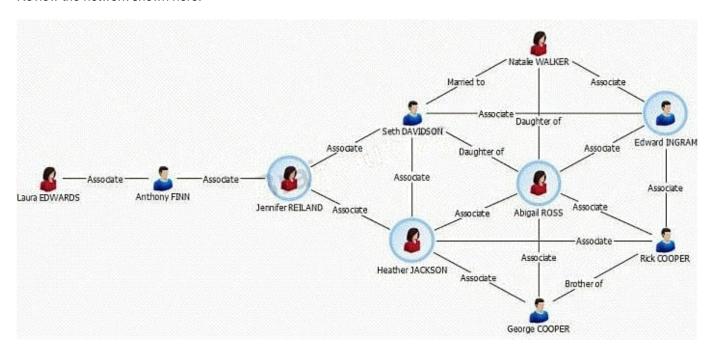

### **QUESTION 4**

Review the network shown here:

Which entity has the HIGHEST betweeness centrality?

- A. Jennifer REILAND
- B. Heather JACKSON
- C. Abigail ROSS
- D. Edward INGRAM

Correct Answer: A