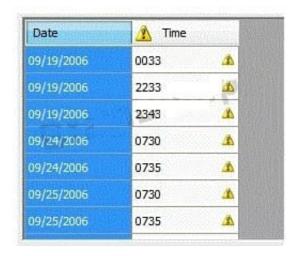

### **QUESTION 1**

An analyst receives the following screen when importing data from an Excel spreadsheet:

Which of the following formats should the analyst select?

- A. Hmm
- B. HHmm
- C. hhmmss
- D. hhmm tt

Correct Answer: B