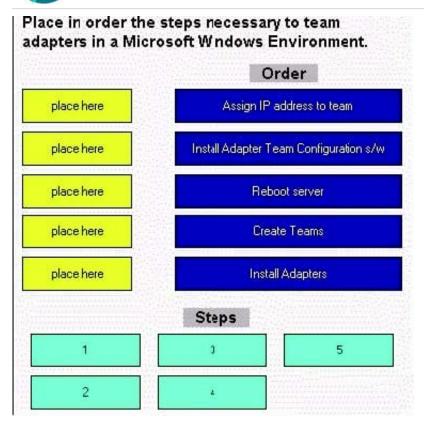

#### **QUESTION 4**

Click the Task button. Place in order the steps necessary to team adapters in a Microsoft Windows Environment.

Select and Place:

# https://www.geekcert.com/dc0-200.html 2024 Latest geekcert DC0-200 PDF and VCE dumps Download

Place in order the steps necessary to team adapters in a Microsoft Windows Environment.

Order

Assign IP address to team

Install Adapter Team Configuration s/w

Reboot server

Create Teams

Install Adapters

Steps