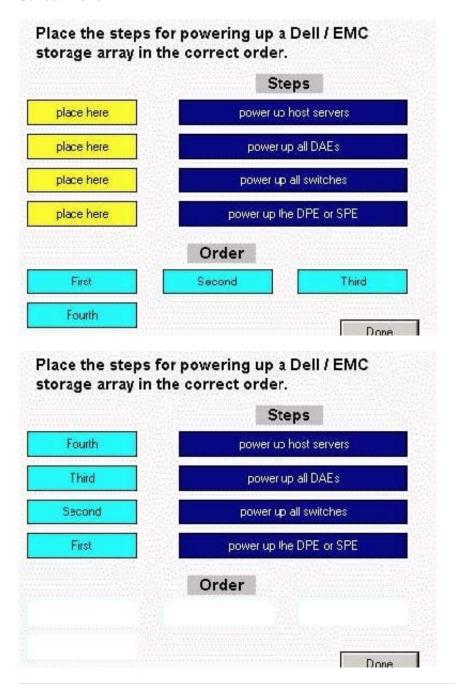

#### **QUESTION 1**

Click the Task button. Place the steps for powering up a Dell / EMC storage array in the correct order.

Select and Place:

Correct Answer: