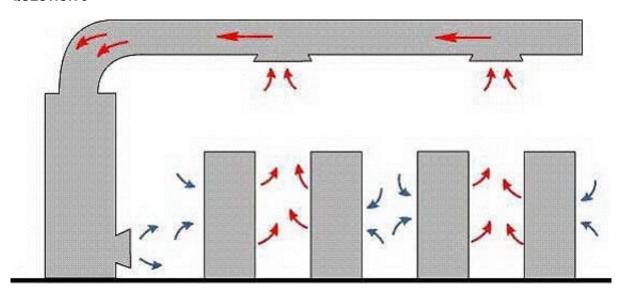

#### **QUESTION 5**

Which air distribution method is displayed in this picture?

- A. Flooded supply, fully ducted return
- B. Flooded supply, locally ducted return
- C. Locally ducted supply, flooded return
- D. Locally ducted supply, flooded return