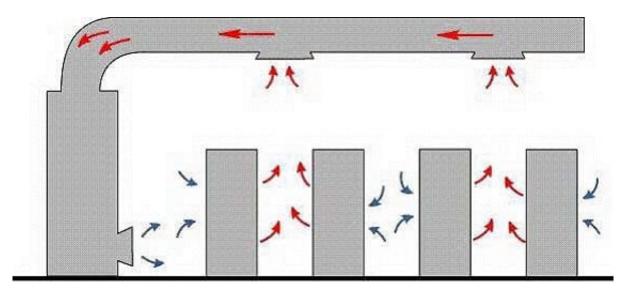

#### **QUESTION 3**

Which air distribution method is displayed in this picture?

### https://www.geekcert.com/du0-001.html

2024 Latest geekcert DU0-001 PDF and VCE dumps Download

- A. Flooded supply, fully ducted return
- B. Flooded supply, locally ducted return
- C. Locally ducted supply, flooded return
- D. Locally ducted supply, flooded return