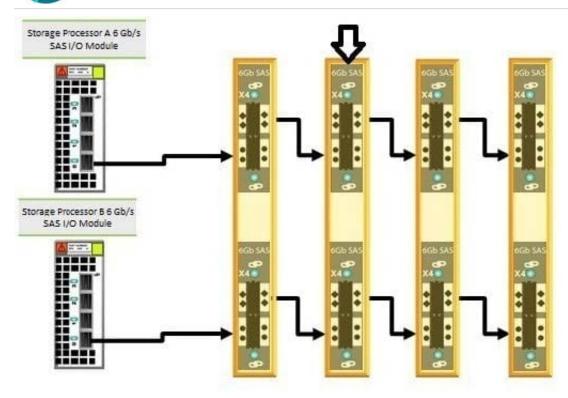

#### **QUESTION 4**

Refer to the exhibit.

# https://www.geekcert.com/e20-690.html

2024 Latest geekcert E20-690 PDF and VCE dumps Download

In an original balanced cabling configuration of a VNX5400, what is the enclosure number to which the large arrow at the top of the diagram is pointing?

A. 1

B. 0

C. 2

D. 3

Correct Answer: A