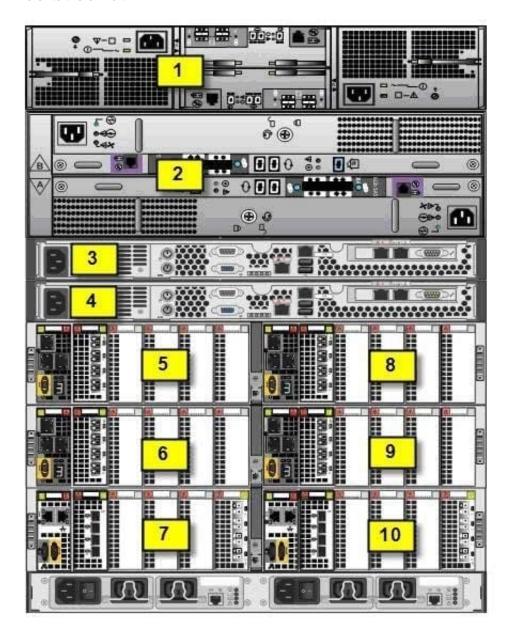

### **QUESTION 1**

Refer to the exhibit.

Which component is located in location 3?

A. CS 1

B. CS 0

C. DAE 0

D. DAE 1

Correct Answer: A