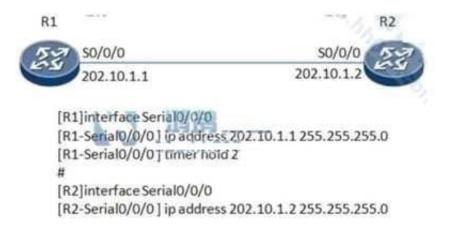

#### **QUESTION 5**

Referring to the following topology and configuration, routers R1 and R2 are connected through a Serial low-speed cable, and the data link layer uses PPP. When R1 and R2 When the Holdtimes are inconsistent, ARP negotiation fails and communication cannot be performed.

- A. Correct
- B. Error
- Correct Answer: B

H12-211 PDF Dumps

H12-211 Practice Test H12-211 Exam Questions