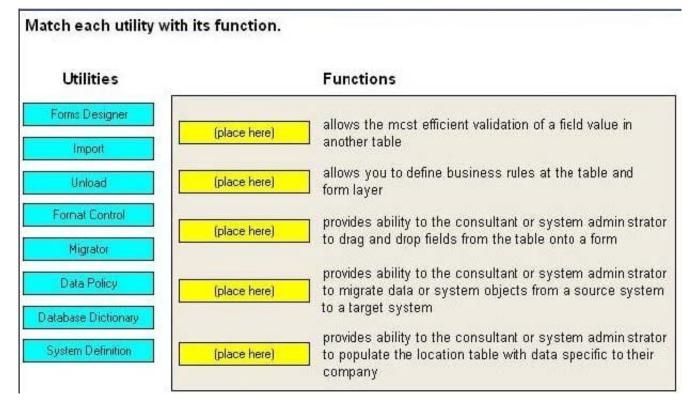

#### **QUESTION 2**

Click the Task button. Match each utility with its function.

Select and Place:

Correct Answer:

## Match each utility with its function. Utilities **Functions** allows the most efficient validation of a field value in Import another table allows you to define business rules at the table and Forms Designer Unload form layer Fornat Control provides ability to the consultant or system admin strator Data Policy to drag and drop fields from the table onto a form Migrator provides ability to the consultant or system admin strator Database Dictionary to migrate data or system objects from a source system to a target system provides ability to the consultant or system admin strator System Definition to populate the location table with data specific to their company