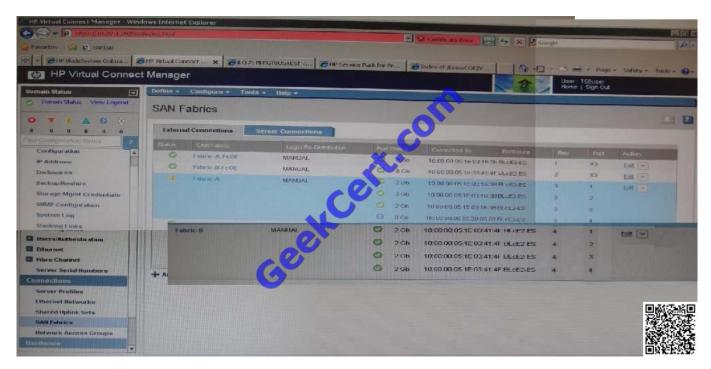

## **QUESTION 1**

What is a possible reason for the Unknown port status in Fabric-A in the screenshot shown?

- A. More than 16 Virtual Connect profiles use this port
- B. The Fibre Channel switch port is not run in NPIV mode
- C. More than 8 WWNs are assigned to this port
- D. The external disk array does not present any LUN to this port

Correct Answer: B