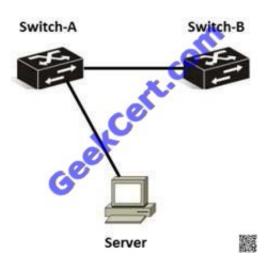

#### **QUESTION 3**

Refer to the network exhibit.

Present

A network administrator has a server with a single link to the network The company is concerned about redundancy and wants to implement a solution like that shown in the right-hand side of the diagram.

Future

Which solution meets the company\\'s needs?

- A. HP Comware or HP Provision switches using IRF
- B. HP Comware switches using IRF only
- C. HP Comware switches using meshed IRF or meshed stacking
- D. HP Comware switches using distributed trunking only

E. HP Comware switches using distributed trunking or IRF

Correct Answer: E