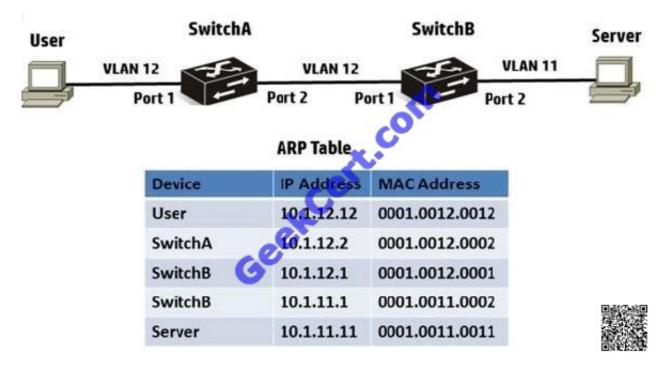

#### **QUESTION 1**

Refer to the network and ARP table exhibit.

The user on the left side of the exhibit wants to build a connection to the server on the right. Assume that SwitchA and SwitchB are HP Comware switches. For which IP address does the user generate an ARP?

- A. The user generates an ARP for the MAC address that corresponds to 10.1.11.1.
- B. The user generates an ARP for the MAC address that corresponds to 10.1.12.1.
- C. The user generates an ARP for the MAC address that corresponds to 10.1.11.11.
- D. The user generates an ARP for the MAC address that corresponds to 10.1.12.2.

Correct Answer: C