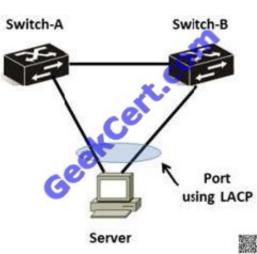

#### **QUESTION 3**

Refer to the network exhibit.

Present

A network administrator has a server with a single link to the network The company is concerned about redundancy and wants to implement a solution like that shown in the right-hand side of the diagram.

Future

Which solution meets the company\\'s needs?

- A. HP Comware or HP Provision switches using IRF
- B. HP Comware switches using IRF only
- C. HP Comware switches using meshed IRF or meshed stacking
- D. HP Comware switches using distributed trunking only

E. HP Comware switches using distributed trunking or IRF

Correct Answer: E