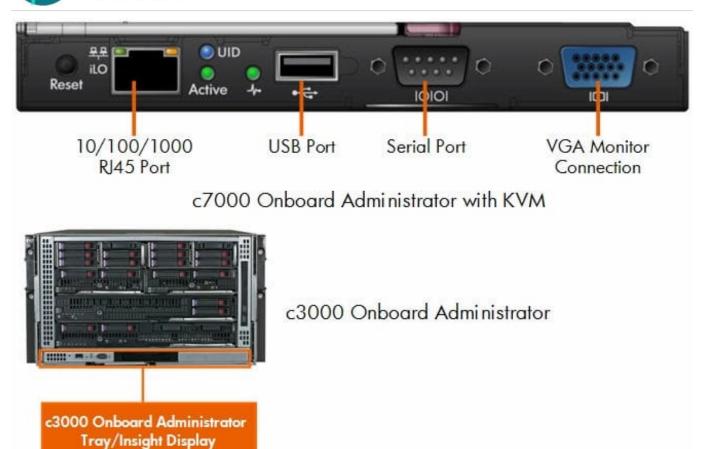

#### **QUESTION 5**

Click on the component that provides remote enclosure management in c-Class enclosures.

Hot Area:

# https://www.geekcert.com/hp2-t26.html

2024 Latest geekcert HP2-T26 PDF and VCE dumps Download

The Onboard Administrator can be managed locally, remotely, and through HP SIM tools. The Onboard Administrator also provides local and remote management capability through the Insight Display and browser access.