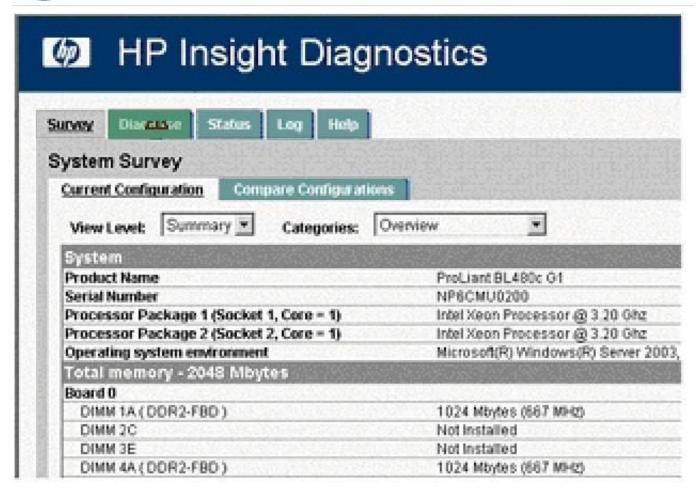

#### **QUESTION 4**

Which HP Insight Diagnostics log displays POST errors?

- A. Test Log
- B. Error Log
- C. Integrated Management Log (IML)
- D. Sys Log

Correct Answer: C