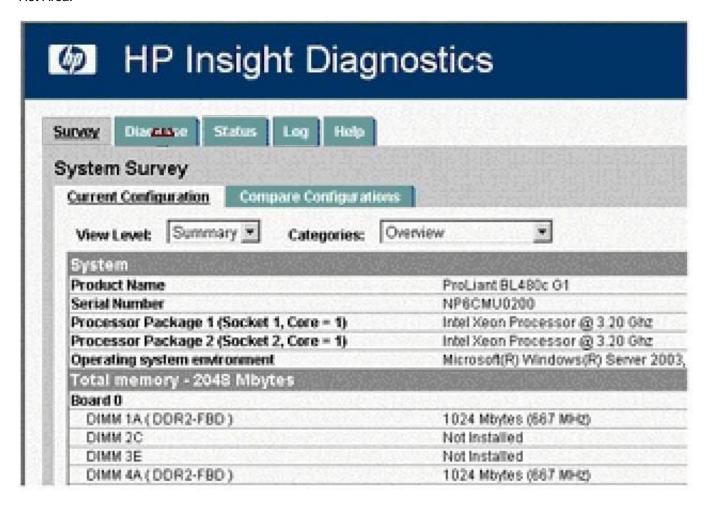

#### **QUESTION 4**

Which HP Insight Diagnostics log displays POST errors?

- A. Test Log
- B. Error Log
- C. Integrated Management Log (IML)
- D. Sys Log

Correct Answer: C