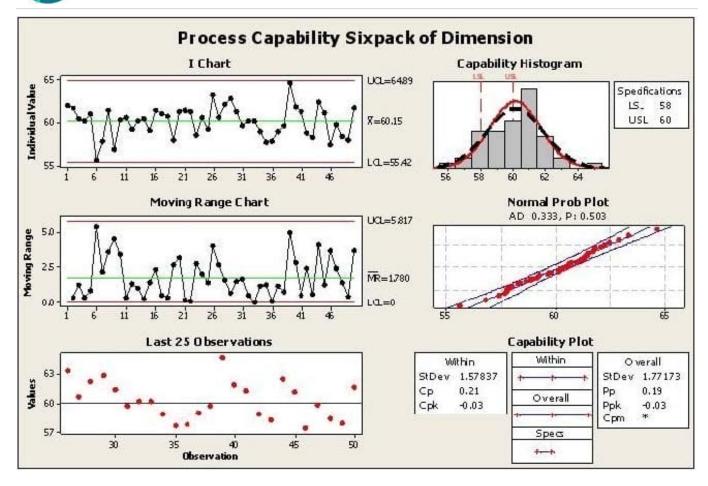

### **QUESTION 4**

Correct Answer: AC

D. On/Off switch for computer

Select all the statements that are true after reviewing the Capability Analysis shown here. (Note: There are 4 correct answers).

- A. The process is out of Control.
- B. The process is properly assumed to be a Normal process.
- C. The Mean of the process moving range is 1.78.
- D. This Capability Analysis used subgroups.
- E. Majority of the dimensional values are outside of the tolerance than within.

Correct Answer: BCDE