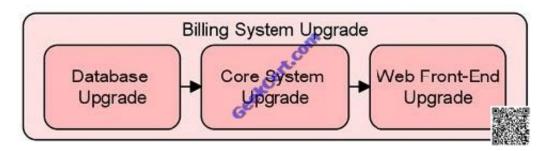

#### **QUESTION 1**

Consider the following diagram using the Implementation and Migration extension:

Which of the following statements correctly describes the concepts shown in the diagram?

- A. Business processes
- B. Plateau and deliverables
- C. Project components
- D. Work packages

Correct Answer: D