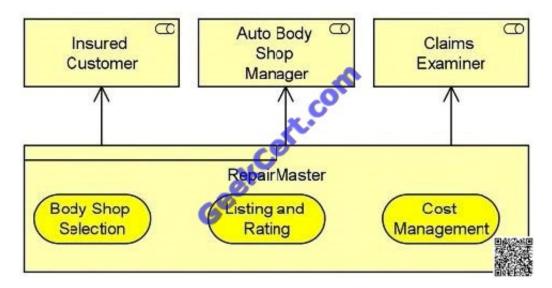

#### **QUESTION 4**

The PRO-FIT division of ArchiSurance has a new offering that is described by the following diagram:

Which of the following statements most accurately interprets this diagram?

- A. RepairMaster is a business product that includes three services and is used by three different roles
- B. RepairMaster is a business service that includes three products and is used by three different business actors
- C. RepairMaster is a business object that holds information about three different services, and is accessed by three different roles
- D. RepairMaster is a business product that delivers three different kinds of value to the three different roles that use it

Correct Answer: A