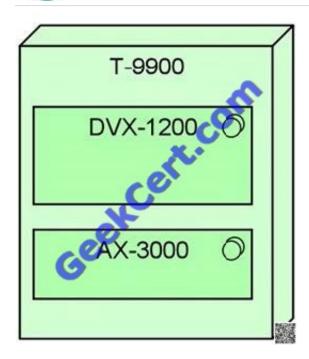

#### **QUESTION 5**

The diagram below shows key elements of the configuration of ArchiSurance\\'s newest and most powerful high-end server, which is a model T-9900: Which of the following descriptions of the configuration is most consistent with the diagram?

#### https://www.geekcert.com/OG0-021.html 2021 Latest geekcert OG0-021 PDF and VCE dumps Download

- A. The T-9900 is fitted with a DVX-1200 cooling system and AX-3000 onboard disk array
- B. The T-9900 is running PRO-FIT\\'s custom, internally-developed DVX-1200 software for enterprise risk analysis and is fitted with an AX-3000 onboard disk array
- C. The T-9900 node is running DVX-1200 middleware and the AX-3000 operating system software
- D. The T-9900 is an assembly of DVX-1200 processing units and AX-3000 high-speed memory arrays

Correct Answer: C

OG0-021 PDF Dumps

OG0-021 VCE Dumps OG0-021 Exam Questions

To Read the Whole Q&As, please purchase the Complete Version from Our website.